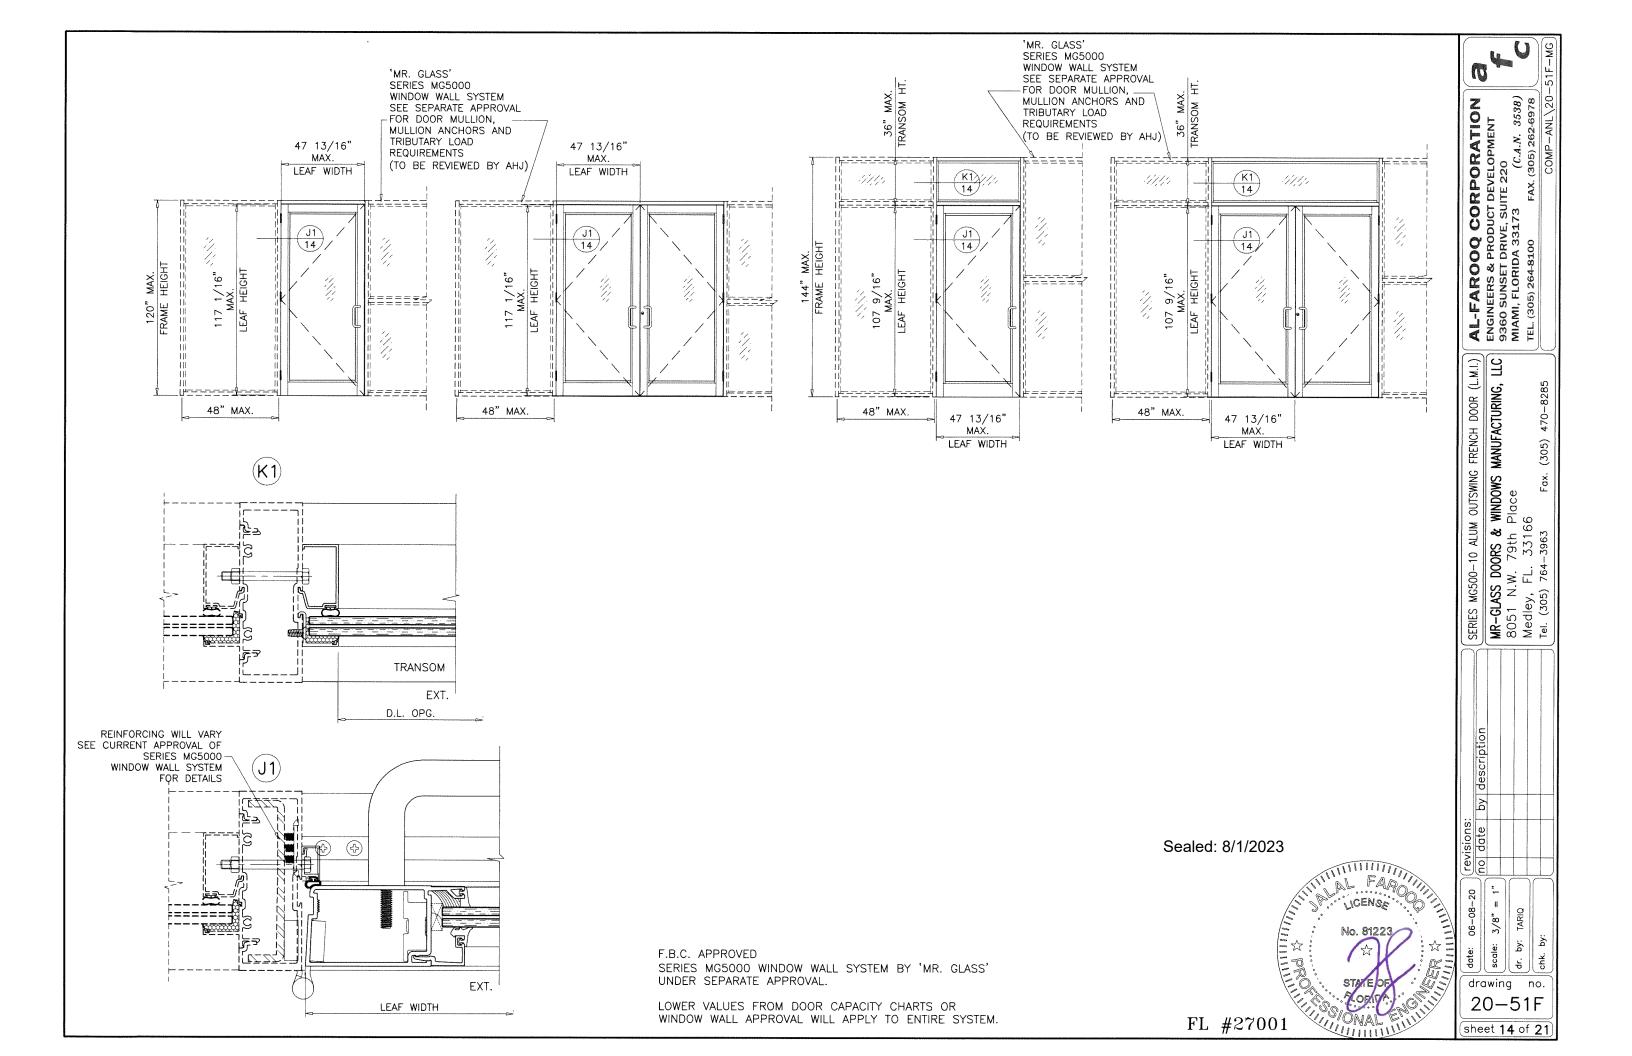

#### SERIES MG500-10

#### ALUMINUM OUTSWING ENTRANCE DOOR

SEE SHEETS 2 & 2.1 FOR DESIGN LOAD CAPACITY OF SINGLE AND DOUBLE DOORS WITHOUT TRANSOMS.

SEE SHEETS 3 & 4 FOR DESIGN LOAD CAPACITY OF SINGLE AND DOUBLE DOORS WITH TRANSOMS.

LOWER VALUES FROM DOOR CAPACITY OR TRANSOM CAPACITY CHART WILL APPLY.

DOORS CAN ALSO BE USED WITH MR. GLASS SERIES ES-9500 OR SERIES MG5000 WINDOW WALL SYSTEMS UNDER SEPARATE APPROVAL.

SEE SEPARATE APPROVALS FOR SERIES ES-9500 AND SERIES MG5000 WINDOW WALL DOOR MULLION CAPACITIES.

LOWER VALUES FROM DOOR CAPACITY CHARTS OR WINDOW WALL APPROVAL WILL APPLY TO ENTIRE SYSTEM.

DOORS WITH HIGH THRESHOLD (ES-9026) APPROVED FOR INSTALLATIONS WHERE WATER INFILTRATION RESISTANCE IS REQUIRED. STANDARD AND MEDIUM THRESHOLDS NOT APPROVED FOR WATER INFILTRATION RESISTANCE. SEE SHEET 6 FOR DETAILS.