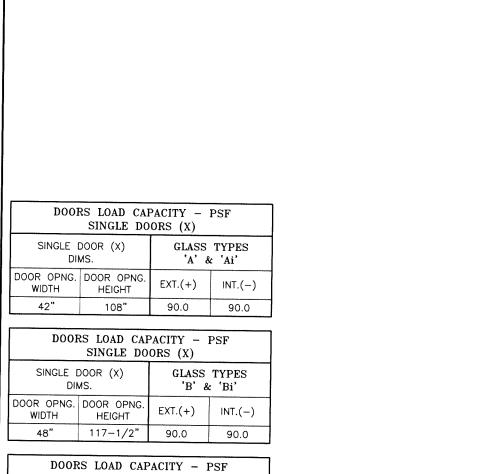

AL-FAROOQ CORPORATION
ENGINEERS & PRODUCT DEVELOPMENT
9360 SUNSET DRIVE, SUITE 220
MIAMI, FLORIDA 33173 (C.A.N. 3538)
TEL. (305) 264-8100 FAX. (305) 262-6978

470-8285

(305)

| DOORS LOAD CAPACITY - PSF<br>DOUBLE DOORS (XX) |                      |         |         |  |  |
|------------------------------------------------|----------------------|---------|---------|--|--|
| DOUBLE DOOR (XX) GLASS TY. DIMS. 'A' & 'A      |                      |         |         |  |  |
| DOOR OPNG.<br>WIDTH                            | DOOR OPNG.<br>HEIGHT | EXT.(+) | INT.(-) |  |  |
| 84"                                            | 108"                 | 90.0    | 90.0    |  |  |

| DOORS LOAD CAPACITY - PSF<br>DOUBLE DOORS (XX) |                      |                           |         |  |  |
|------------------------------------------------|----------------------|---------------------------|---------|--|--|
|                                                | OOOR (XX)<br>MS.     | GLASS TYPES<br>'B' & 'Bi' |         |  |  |
| DOOR OPNG.<br>WIDTH                            | DOOR OPNG.<br>HEIGHT | EXT.(+)                   | INT.(-) |  |  |
| 96"                                            | 117-1/2"             | 90.0                      | 90.0    |  |  |

| DOORS LOAD CAPACITY - PSF DOUBLE DOORS (XX) |                      |             |            |  |  |  |  |
|---------------------------------------------|----------------------|-------------|------------|--|--|--|--|
|                                             | OOOR (XX)<br>MS.     | GLASS<br>'B | TYPE<br>B' |  |  |  |  |
| DOOR OPNG.<br>WIDTH                         | DOOR OPNG.<br>HEIGHT | EXT.(+)     | INT.(-)    |  |  |  |  |
| 75-7/8"                                     | 113-1/2"             | 1110        | 4446       |  |  |  |  |
| 81-7/8"                                     | 105-1/2"             | 114.0       | 114.0      |  |  |  |  |