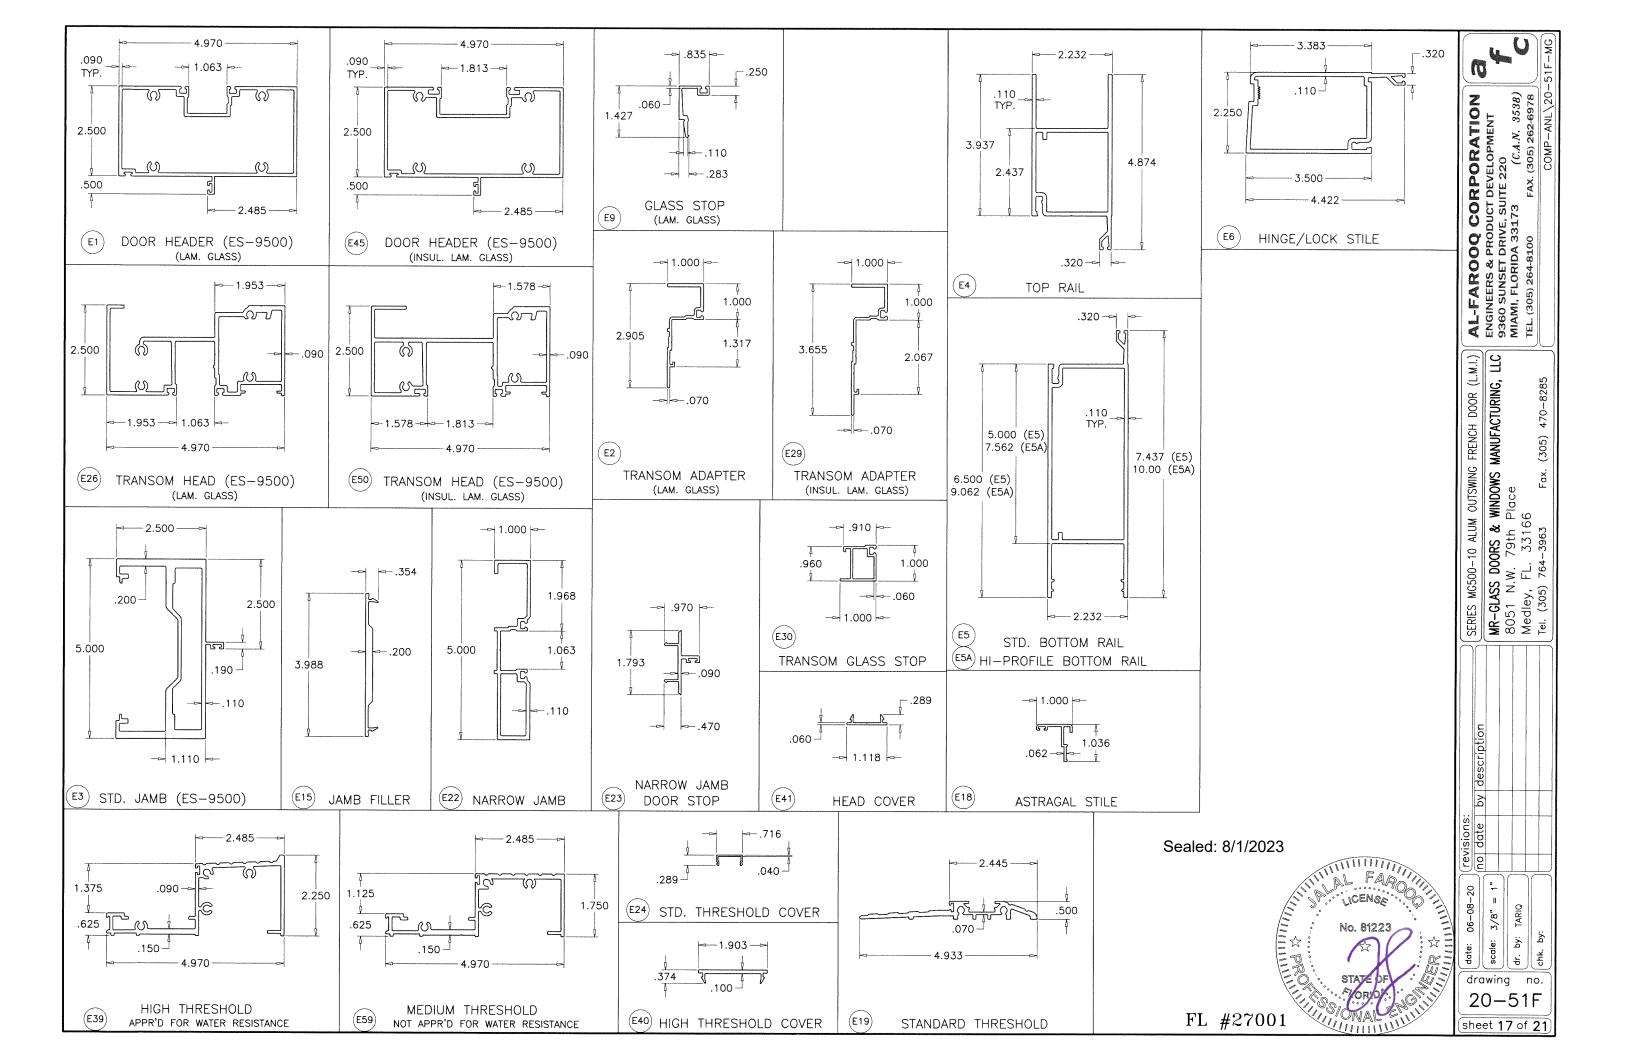

S RITE

3 POINT

LOCK

#### **HINGES:**

#### OPTION #1:

4 X 4-3/4" ST. STEEL BALL BEARING BUTT HINGES LOCATED AT

11" FROM TOP & BOTTOM AND AT MIDSPAN FASTENED TO DOOR FRAME AND LEAF STILE WITH (4) #12-24 X 1/2" FH MACHINE SCREWS PER HASP



#### OPTION #2:

SERIES 60AT (DR HAHN A701) DIE CAST ALUMINUM HINGE

(2) HINGES PER LEAF AT 6" FROM TOP & BOTTOM



 AL-FAROOQ CORPORATION

 ENGINEERS & PRODUCT DEVELOPMENT

 9360 SUNSET DRIVE, SUITE 220

 MIAMI, FLORIDA 33.173
 (C.A.N. 3538)

 TEL. (305) 264-8100
 FAX. (305) 262-6978

SERIES MG500-10 ALUM OUTSWING FRENCH DOOR (L.M.I.)

MR-CLASS DOORS & WINDOWS MANUFACTURING, LLC

8051 N.W. 79th Place
Medley, FL. 33166
Tel. (305) 764-3963 Fax. (305) 470-8285

by description

Sealed: 8/1/2023



-08-20 by: drawing

no. 20-51F sheet **16** of **21** 





| ITEM #   | PART #                                           | QUANTITY           | DESCRIPTION                                         | MATERIAL  | MANF./SUPPLIER/REMARKS