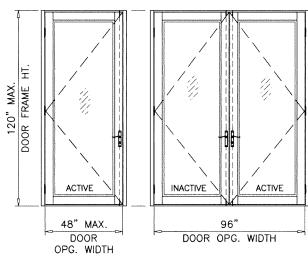

114.0

EXT.(+)

SINGLE DOOR (X)

DIMS.

DOOR OPNG. DOOR OPNG

HEIGHT

113-1/2"

105-1/2"

WIDTH

41"

53" MAX. (MG500 JAMBS) 51-1/2" (MG5000 JAMBS) 50" MAX. (NARROW JAMBS)

DOOR FRAME WIDTH

SINGLE (X) & DOUBLE (XX) DOORS

117 1/2" DOOR OPNG. HEIGHT

116 9/16" LEAF HEIGHT

104 1/4" D.L. OPG.

TYPICAL ELEVATION SINGLE (X) STD. THRESHOLD

| TABLE               | #J1                 |                       | SINGL               | E DOOR JA             | MB ANCHO           | RS LOAD (          | CAPACITY -          | PSF                |                    | <del></del>         |  |
|---------------------|---------------------|-----------------------|---------------------|-----------------------|--------------------|--------------------|---------------------|--------------------|--------------------|---------------------|--|
|                     |                     | 1/                    | 4" SHIM SI          | PACE                  | 3/                 | 8" SHIM SI         | PACE                | 1/2                | 1/2" SHIM SPACE    |                     |  |
|                     |                     | SPACING A             | AT 16" O.C.         | AT 8" O.C.            | SPACING A          | AT 16" O.C.        | AT 8" O.C.          | SPACING A          | T 16" O.C.         | AT 8" O.C           |  |
| SINGLE D            | OOR DIMS.           | ANCHOR<br>'A'         | ANCHOR<br>'C' & 'D' | ANCHOR<br>'A','C'&'D' | ANCHOR<br>'A'      | ANCHOR<br>'C'      | ANCHOR<br>'A' & 'C' | ANCHOR 'A'         | ANCHOR 'C'         | ANCHOR<br>'A' & 'C' |  |
| DOOR OPNG.<br>WIDTH | DOOR OPNO<br>HEIGHT | G. EXT.(+)<br>INT.(-) | EXT.(+)<br>INT.(-)  | EXT.(+)<br>INT.(-)    | EXT.(+)<br>INT.(-) | EXT.(+)<br>INT.(-) | EXT.(+)<br>INT.(-)  | EXT.(+)<br>INT.(-) | EXT.(+)<br>INT.(-) | EXT.(+)<br>INT.(-)  |  |
| 42"                 | 108"                | 90.0                  | 90.0                | 90.0                  | 70.2               | 90.0               | 90.0                | 54.6               | 79.0               | 90.0                |  |
| 48"                 | 117-1/2"            | 88.0                  | 90.0                | 90.0                  | 62.3               | 89.0               | 90.0                | 48.4               | 70.0               | 90.0                |  |
| 38"                 | 113-1/2"            | 109.0                 | 114.0               | 114.0                 | 76.9               | 109.4              | 114.0               | 59.8               | 86.4               | 114.0               |  |
| 41"                 | 105-1/2"            | 101.9                 | 114.0               | 114.0                 | 71.9               | 102.3              | 114.0               | 55.9               | 80.7               | 114.0               |  |