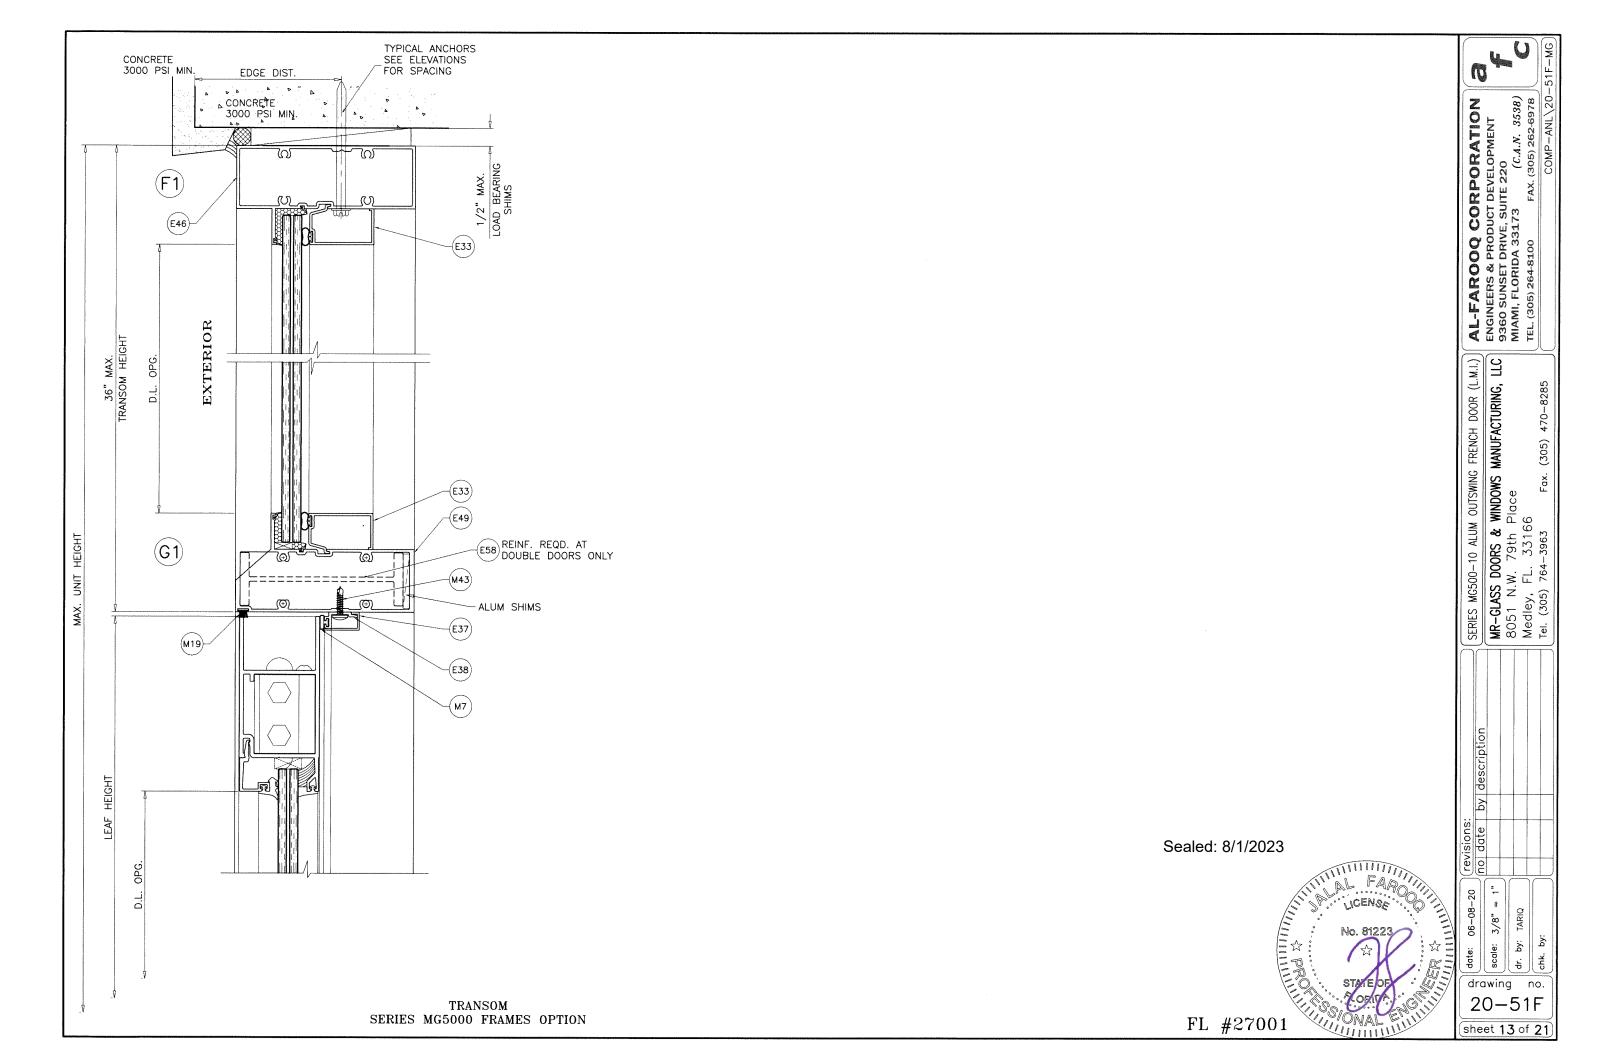

GLASS D.L.O. DIMS.

D.L.O. HEIGHT (DOOR) = FRAME HEIGHT - 15.250" (STD. THRESHOLD)

D.L.O. HEIGHT (DOOR) = FRAME HEIGHT - 15.750" (MED. & HIGH THRESHOLDS)

D.L.O. WIDTH (DOOR) = FRAME WIDTH - 14.0625

D.L.O. HEIGHT (9500 TRANSOM) = TRANSOM HEIGHT -5"

D.L.O. WIDTH (9500 TRANSOM) = FRAME WIDTH -7"

D.L.O. HEIGHT (ES-8000 TRANSOM) = TRANSOM HEIGHT -5.5"

D.L.O. WIDTH (ES-8000 TRANSOM) = FRAME WIDTH -5.5"

LEAF HEIGHT = FRAME HEIGHT - 2.938" (STD. THRESHOLD)

LEAF HEIGHT = FRAME HEIGHT - 2.438" (MED. & HIGH THRESHOLDS)

LEAF WIDTH = FRAME WIDTH - 5.188"

THESE DOORS ARE RATED FOR LARGE & SMALL MISSILE IMPACT. SHUTTERS ARE NOT REQUIRED.

Sealed: 8/1/2023 FL #27001