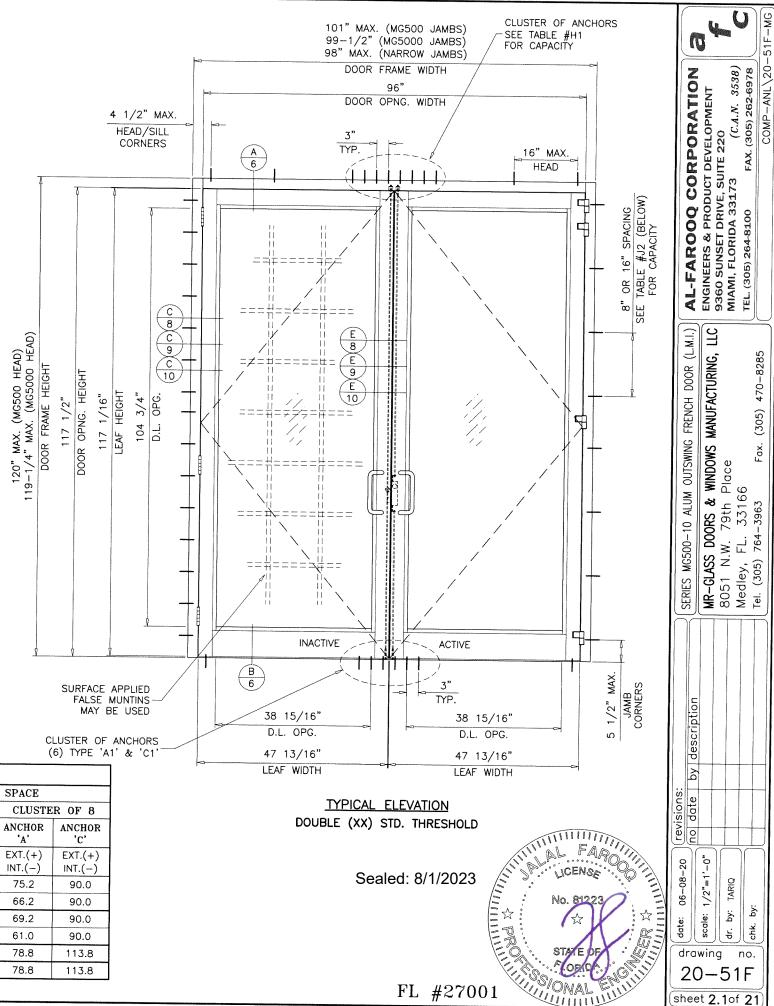

| TABLE ;             | #J2                  | DOUBL                 | E DOOR JA               | MB ANCHO           | RS LOAD (          | CAPACITY -          | - PSF              |                    |                    |  |
|---------------------|----------------------|-----------------------|-------------------------|--------------------|--------------------|---------------------|--------------------|--------------------|--------------------|--|
|                     |                      | 1/4" SHIM SI          | PACE                    | 3/8                | B" SHIM SE         | PACE                | 1/2                | 1/2" SHIM SPACE    |                    |  |
|                     |                      | SPACING AT 16" O.C.   | AT 8" O.C.              | SPACING A          | T 16" O.C.         | AT 8" O.C.          | SPACING A          | T 16" O.C.         | AT 8" O.C.         |  |
| DOUBLE D            | OOR DIMS.            | ANCHOR 'A', 'C' & 'D' | ANCHOR<br>'A', 'C', 'D' | ANCHOR 'A'         | ANCHOR<br>'C'      | ANCHOR<br>'A' & 'C' | ANCHOR 'A'         | ANCHOR 'C'         | ANCHOR             |  |
| DOOR OPNG.<br>WIDTH | DOOR OPNG.<br>HEIGHT | EXT.(+)<br>INT.(-)    | EXT.(+)<br>INT.(-)      | EXT.(+)<br>INT.(-) | EXT.(+)<br>INT.(-) | EXT.(+)<br>INT.(-)  | EXT.(+)<br>INT.(-) | EXT.(+)<br>INT.(-) | EXT.(+)<br>INT.(-) |  |
| 84"                 | 108"                 | 90.0                  | 90.0                    | 74.2               | 90.0               | 90.0                | 57.7               | 83.0               | 90.0               |  |
| 96"                 | 117-1/2"             | 90.0                  | 90.0                    | 65.4               | 90.0               | 90.0                | 50.8               | 73.0               | 90.0               |  |
| 75-7/8"             | 113-1/2"             | 114.0                 | 114.0                   | 81.6               | 114.0              | 114.0               | 63.5               | 91.7               | 114.0              |  |
| 81-7/8"             | 105-1/2"             | 107.7                 | 114.0                   | 76.0               | 108.2              | 114.0               | 59.1               | 85.4               | 114.0              |  |

SEE SHEET 7 FOR ANCHOR DESCRIPTION

| TABLE #             | H1                   | DOUBLE DOOR HEAD ANCHORS LOAD CAPACITY - PSF |                    |                    |                    |                    |                    |                    |                    |                    |                    |                    |
|---------------------|----------------------|----------------------------------------------|--------------------|--------------------|--------------------|--------------------|--------------------|--------------------|--------------------|--------------------|--------------------|--------------------|
| 1/4" SHIM SPACE     |                      |                                              |                    |                    |                    | 3/8" SHI           | M SPACE            |                    | I                  | 1/2" SHIM          | 1 SPACE            |                    |
|                     |                      | CLUSTER OF 6                                 | CLUSTE             | R OF 8             | CLUSTE             | R OF 6             | CLUSTE             | R OF 8             |                    | R OF 6             | T                  | R OF 8             |
| DOOR                | DIMS.                | ANCHOR 'A', 'C' & 'D'                        | ANCHOR             | ANCHOR<br>'C'      | ANCHOR             | ANCHOR 'C'         | ANCHOR             | ANCHOR             | ANCHOR             | ANCHOR             | ANCHOR             | ANCHOR             |
| DOOR OPNG.<br>WIDTH | DOOR OPNG.<br>HEIGHT | EXT.(+)<br>INT.(-)                           | EXT.(+)<br>INT.(-) | EXT.(+)<br>INT.(-) | EXT.(+)<br>INT.(-) | EXT.(+)<br>INT.(-) | EXT.(+)<br>INT.(-) | EXT.(+)<br>INT.(-) | EXT.(+)<br>INT.(-) | EXT.(+)<br>INT.(-) | EXT.(+)<br>INT.(-) | EXT.(+)<br>INT.(-) |
| 84"                 | 108"                 | 90.0                                         | 75.2               | 90.0               | 75.2               | 90.0               | 90.0               | 90.0               | 58.5               | 90.0               | 75.2               | 90.0               |
| 96"                 | 100                  | 90.0                                         | 66.2               | 90.0               | 66.3               | 90.0               | 85.2               | 90.0               | 51.5               | 80.0               | 66.2               | 90.0               |
| 84"                 | 117-1/2"             | 90.0                                         | 69.2               | 90.0               | 69.2               | 90.0               | 89.0               | 90.0               | 53.8               | 78.0               | 69.2               | 90.0               |
| 96"                 | 117 172              | 90.0                                         | 61.0               | 90.0               | 61.0               | 90.0               | 78.4               | 90.0               | 47.4               | 72.0               | 61.0               | 90.0               |
| 75-7/8"             | 113-1/2"             | 111.7                                        | 114.0              | 114.0              | 78.8               | 112.2              | 101.3              | 114.0              | 61.3               | 88.5               | 78.8               | 113.8              |
| 81-7/8"             | 105-1/2"             | 111.7                                        | 114.0              | 114.0              | 78.8               | 112.2              | 101.3              | 114.0              | 61.3               | 88.5               | 78.8               | 113.8              |

1X OR 2X WOOD BUCKS AND METAL STRUCTURES NOT BY 'MR. GLASS' MUST SUPPORT LOADS IMPOSED BY GLAZING SYSTEM AND TRANSFER THEM TO THE BUILDING STRUCTURE. TYPICAL ANCHORS: SEE ELEV. FOR SPACING TYPE 'A'- 1/4" DIA. ULTRACON+ BY 'DEWALT' (Fu=164 KSI, Fy=148 KSI) THRU 1BY OR 2BY WOOD BUCKS INTO CONCRETE OR BLOCKS JAMBS 1-1/4" MIN. EMBED INTO CONCRETE (HEAD/JAMBS) 1-1/4" MIN. EMBED INTO BLOCKS (THRU 2BY BUCKS) (JAMBS) 1-3/4" MIN. EMBED INTO GROUT FILLED BLOCKS (THRU 1BY BUCKS) (JAMBS) 0RDIRECTLY INTO CONCRETE OR BLOCKS 2" MIN. EMBED INTO CONCRETE (HEAD/JAMBS) HEAD 2" MIN. EMBED INTO GROUT FILLED BLOCKS (JAMBS) ANCHOR EDGE DISTANCES INTO CONCRETE AND BLOCKS = 2-1/2" MIN. INTO WOOD STRUCTURE = 1" MIN. TYPE 'C'- 5/16" DIA. ULTRACON BY 'DEWALT' (Fu=177 KSI, Fy=155 KSI) THRU 1BY OR 2BY WOOD BUCKS INTO CONCRETE OR BLOCKS JAMBS 1-1/4" MIN. EMBED INTO CONCRETE (HEAD/JAMBS) 1-1/4" MIN. EMBED INTO BLOCKS (THRU 2BY BUCKS) (JAMBS) 1-3/4" MIN. EMBED INTO GROUT FILLED BLOCKS (THRU 1BY BUCKS) (JAMBS) 0RDIRECTLY INTO CONCRETE OR BLOCKS 2" MIN. EMBED INTO CONCRETE (HEAD/JAMBS) HEAD 2" MIN. EMBED INTO GROUT FILLED BLOCKS (JAMBS) ANCHOR EDGE DISTANCES AT INTO CONCRETE AND BLOCKS = 3-1/8" MIN. INTO WOOD STRUCTURE = 1-1/4" MIN. TYPE 'D'- 1/4" TEKS OR SELF DRILLING SCREWS (GRADE 5 CRS) INTO F.B.C. APPROVED MULLIONS JAMBS INTO METAL STRUCTURES (HEAD/JAMBS) (3) THREADS MIN. PENETRATION BEYOND SUBSTRATE OR ALUMINUM: 1/8" THK. MIN. (6063-T5 MIN.) STEEL: 1/8" THK. MIN. (Fy = 36 KSI MIN.) HEAD (STEEL IN CONTACT WITH ALUMINUM TO BE PLATED OR PAINTED) ANCHOR EDGE DISTANCES ATINTO METAL STRUCTURE = 1/2" MIN. TYPE 'A1'- 1/4" X 1-3/4" ULTRACON+ BY 'DEWALT' (Fu=164 KSI, Fy=148 KSI) SILL DIRECTLY INTO CONCRETE (FOR STD. AND HIGH THRESHOLD) WITH 1-1/2" MIN. EMBED INTO CONCRETE AT ANCHOR EDGE DISTANCES INTO CONCRETE = 2-1/2" MIN. TYPE 'C1'-5/16" X 2" ULTRACON BY 'DEWALT' (Fu=177 KSI, Fy=155 KSI) SILL DIRECTLY INTO CONCRETE (FOR SADDLE THRESHOLD) WITH 1-1/2" MIN. EMBED INTO CONCRETE ANCHOR EDGE DISTANCES INTO CONCRETE = 3-1/8" MIN. WOOD AT HEAD OR JAMBS SG = 0.55 MIN. CONCRETE AT HEAD, SILL OR JAMBS f'c = 3000 PSI MIN. C-90 GROUT FILLED BLOCK AT JAMBS f'm = 2000 PSI MIN.