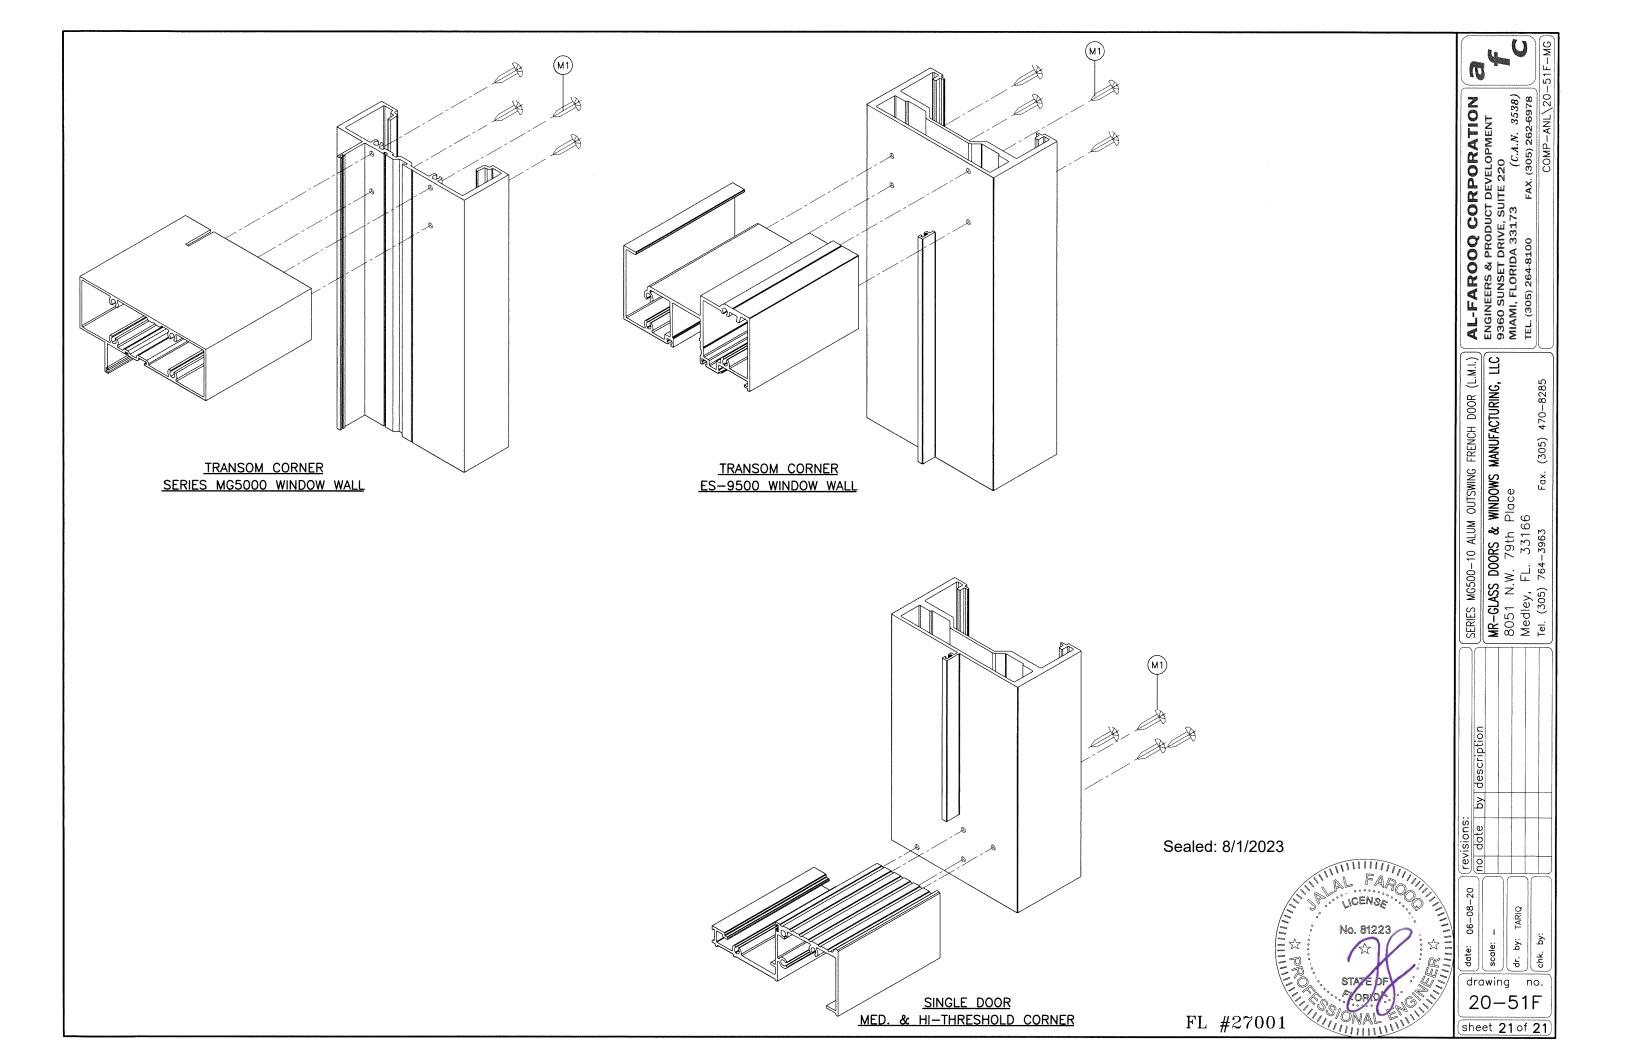

#### SERIES MG500-10

#### ALUMINUM OUTSWING ENTRANCE DOOR

SEE SHEETS 2 & 2.1 FOR DESIGN LOAD CAPACITY OF SINGLE AND DOUBLE DOORS WITHOUT TRANSOMS.

SEE SHEETS 3 & 4 FOR DESIGN LOAD CAPACITY OF SINGLE AND DOUBLE DOORS WITH TRANSOMS.

LOWER VALUES FROM DOOR CAPACITY OR TRANSOM CAPACITY CHART WILL APPLY.

DOORS CAN ALSO BE USED WITH MR. GLASS SERIES ES-9500 OR SERIES MG5000 WINDOW WALL SYSTEMS UNDER SEPARATE APPROVAL.

SEE SEPARATE APPROVALS FOR SERIES ES-9500 AND SERIES MG5000 WINDOW WALL DOOR MULLION CAPACITIES.

LOWER VALUES FROM DOOR CAPACITY CHARTS OR WINDOW WALL APPROVAL WILL APPLY TO ENTIRE SYSTEM.

DOORS WITH HIGH THRESHOLD (ES-9026) APPROVED FOR INSTALLATIONS WHERE WATER INFILTRATION RESISTANCE IS REQUIRED. STANDARD AND MEDIUM THRESHOLDS NOT APPROVED FOR WATER INFILTRATION RESISTANCE. SEE SHEET 6 FOR DETAILS.