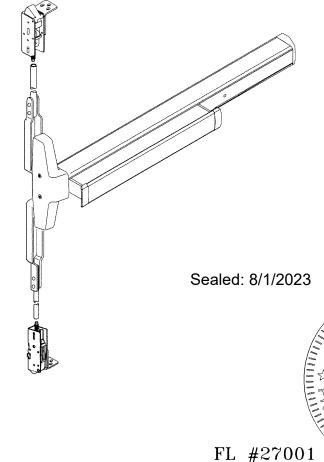

#### ACTIVE & INACTIVE LEAF:

CONCEALED VERTICAL ROD PANIC EXIT DEVICE SERIES 3347 BY 'VON DUPRIN' LOCATED AT 40" FROM SILL AT EACH LEAF.

(2) #10-32 X 3/4" FH MACHINE SCREWS AT ONE END AND

(2) #10-24 X 1/2" FH MACHINE SCREWS AT OTHER END

#### ACTIVE & INACTIVE LEAF:

CONCEALED VERTICAL ROD PANIC EXIT DEVICE SERIES 1490 BY 'DOOR-O-MATIC' LOCATED AT 40" FROM SILL AT EACH LEAF. FASTENED WITH

(2) #10-32 X 3/4" FH MACHINE SCREWS AT ONE END AND