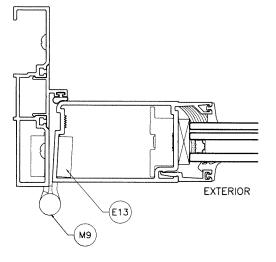

#### OPTION #1:

4 X 4-3/4" ST. STEEL BALL BEARING BUTT HINGES LOCATED AT

11" FROM TOP & BOTTOM AND AT MIDSPAN FASTENED TO DOOR FRAME AND LEAF STILE WITH (4) #12-24 X 1/2" FH MACHINE SCREWS PER HASP