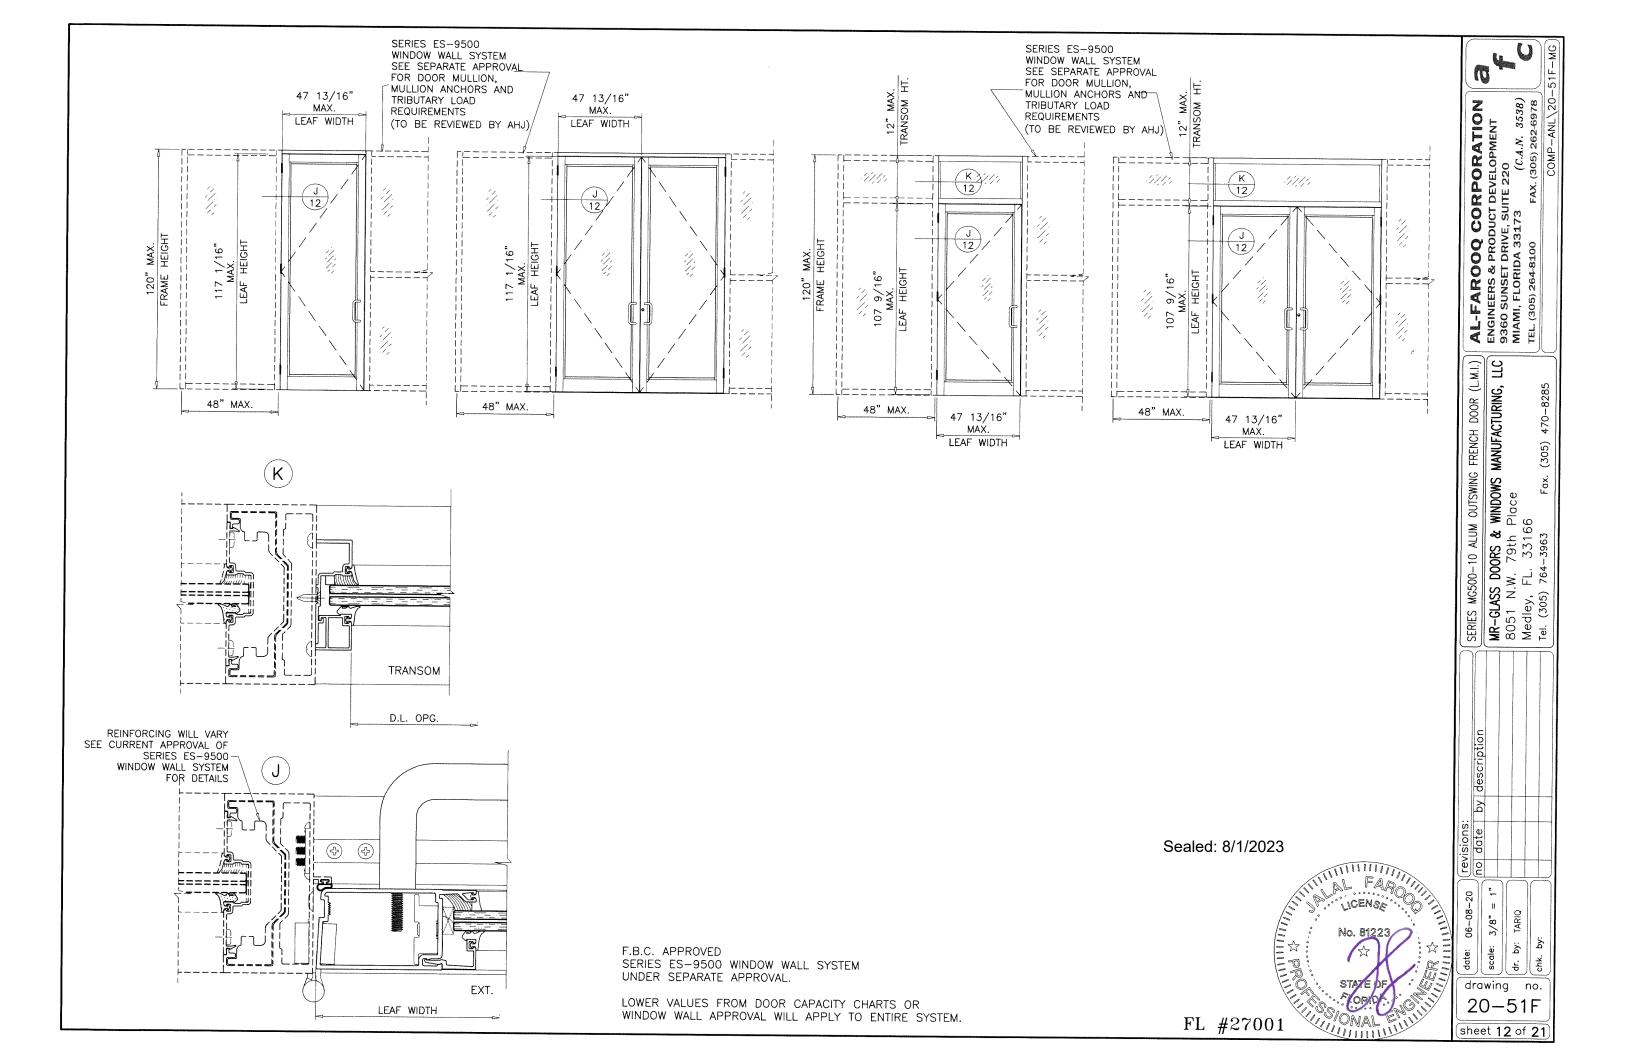

#### SERIES MG500-10

#### ALUMINUM OUTSWING ENTRANCE DOOR

SEE SHEETS 2 & 2.1 FOR DESIGN LOAD CAPACITY OF SINGLE AND DOUBLE DOORS WITHOUT TRANSOMS.

SEE SHEETS 3 & 4 FOR DESIGN LOAD CAPACITY OF SINGLE AND DOUBLE DOORS WITH TRANSOMS.

LOWER VALUES FROM DOOR CAPACITY OR TRANSOM CAPACITY CHART WILL APPLY.

DOORS CAN ALSO BE USED WITH MR. GLASS SERIES ES-9500 OR SERIES MG5000 WINDOW WALL SYSTEMS UNDER SEPARATE APPROVAL.

SEE SEPARATE APPROVALS FOR SERIES ES-9500 AND SERIES MG5000 WINDOW WALL DOOR MULLION CAPACITIES.

LOWER VALUES FROM DOOR CAPACITY CHARTS OR WINDOW WALL APPROVAL WILL APPLY TO ENTIRE SYSTEM.

DOORS WITH HIGH THRESHOLD (ES-9026) APPROVED FOR INSTALLATIONS WHERE WATER INFILTRATION RESISTANCE IS REQUIRED. STANDARD AND MEDIUM THRESHOLDS NOT APPROVED FOR WATER INFILTRATION RESISTANCE. SEE SHEET 6 FOR DETAILS.