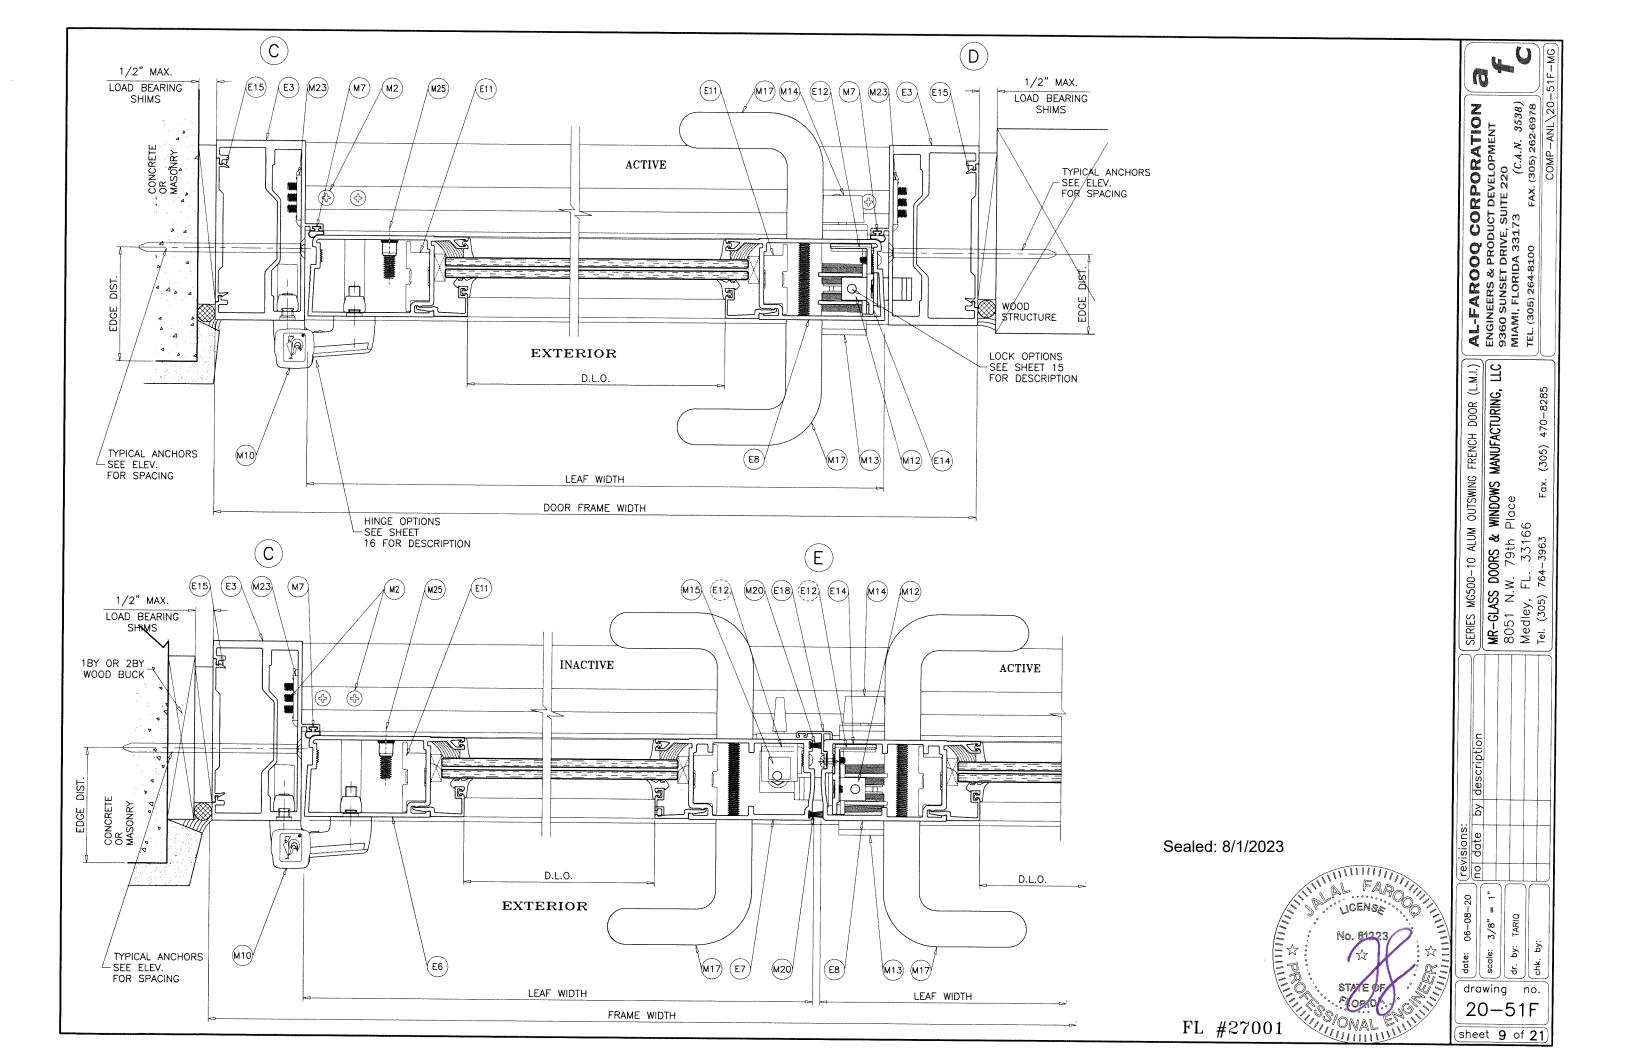

#### SERIES MG500-10

#### ALUMINUM OUTSWING ENTRANCE DOOR

SEE SHEETS 2 & 2.1 FOR DESIGN LOAD CAPACITY OF SINGLE AND DOUBLE DOORS WITHOUT TRANSOMS.

SEE SHEETS 3 & 4 FOR DESIGN LOAD CAPACITY OF SINGLE AND DOUBLE DOORS WITH TRANSOMS.

THIS PRODUCT HAS BEEN DESIGNED AND TESTED TO COMPLY WITH THE REQUIREMENTS OF THE 2020 (7TH EDITION)/2023 (8TH EDITION) FLORIDA BUILDING CODE INCLUDING HIGH VELOCITY HURRICANE ZONE (HVHZ).

1BY OR 2BY WOOD BUCKS & BUCK FASTENERS BY OTHERS, MUST BE DESIGNED AND INSTALLED ADEQUATELY TO TRANSFER APPLIED PRODUCT LOADS TO THE BUILDING STRUCTURE.

ANCHORS SHALL BE CORROSION RESISTANT, SPACED AS SHOWN ON DETAILS AND INSTALLED PER MANUF'S INSTRUCTIONS. SPECIFIED EMBEDMENT TO BASE MATERIAL SHALL BE BEYOND WALL DRESSING OR STUCCO.

A LOAD DURATION INCREASE IS USED IN DESIGN OF ANCHORS INTO WOOD ONLY.

ALL SHIMS TO BE HIGH IMPACT, NON-METALLIC AND NON-COMPRESSIBLE.

MATERIALS INCLUDING BUT NOT LIMITED TO STEEL/METAL SCREWS, THAT COME INTO CONTACT WITH OTHER DISSIMILAR MATERIALS SHALL MEET THE REQUIREMENTS OF THE 2020/2023 FLORIDA BLDG. CODE & ADOPTED STANDARDS.