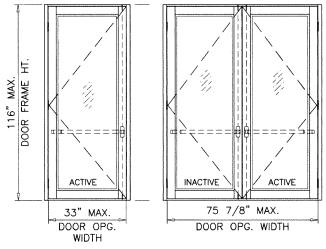

#### OPTION #3:

PANIC EXIT DEVICE MAX. FRAME HEIGHT = 116 IN. MAX. LEAF WIDTH = 38 IN. MAX. DESIGN LOAD = 114 PSF

#### ACTIVE & INACTIVE LEAF:

CONCEALED VERTICAL ROD PANIC EXIT DEVICE SERIES 1490 BY 'DOOR-O-MATIC' LOCATED AT 40" FROM SILL AT EACH LEAF. FASTENED WITH

(2) #10-32 X 3/4" FH MACHINE SCREWS AT ONE END AND

(2) #10-24 X 1/2" FH MACHINE SCREWS AT OTHER END

drawing

20-51F

sheet 15 of 21

no.

CORPORATION
DUCT DEVELOPMENT AL-FAROOQ CORPOR, ENGINEERS & PRODUCT DEVELOP 9360 SUNSET DRIVE, SUITE 220 MIAMI, FLORIDA 33173 (C.A TEL. (305) 264-8100 FAX. (305) (L.M.I.) 2 MANUFACTURING, DOOR FRENCH 
 DOORS & WINDOWS M