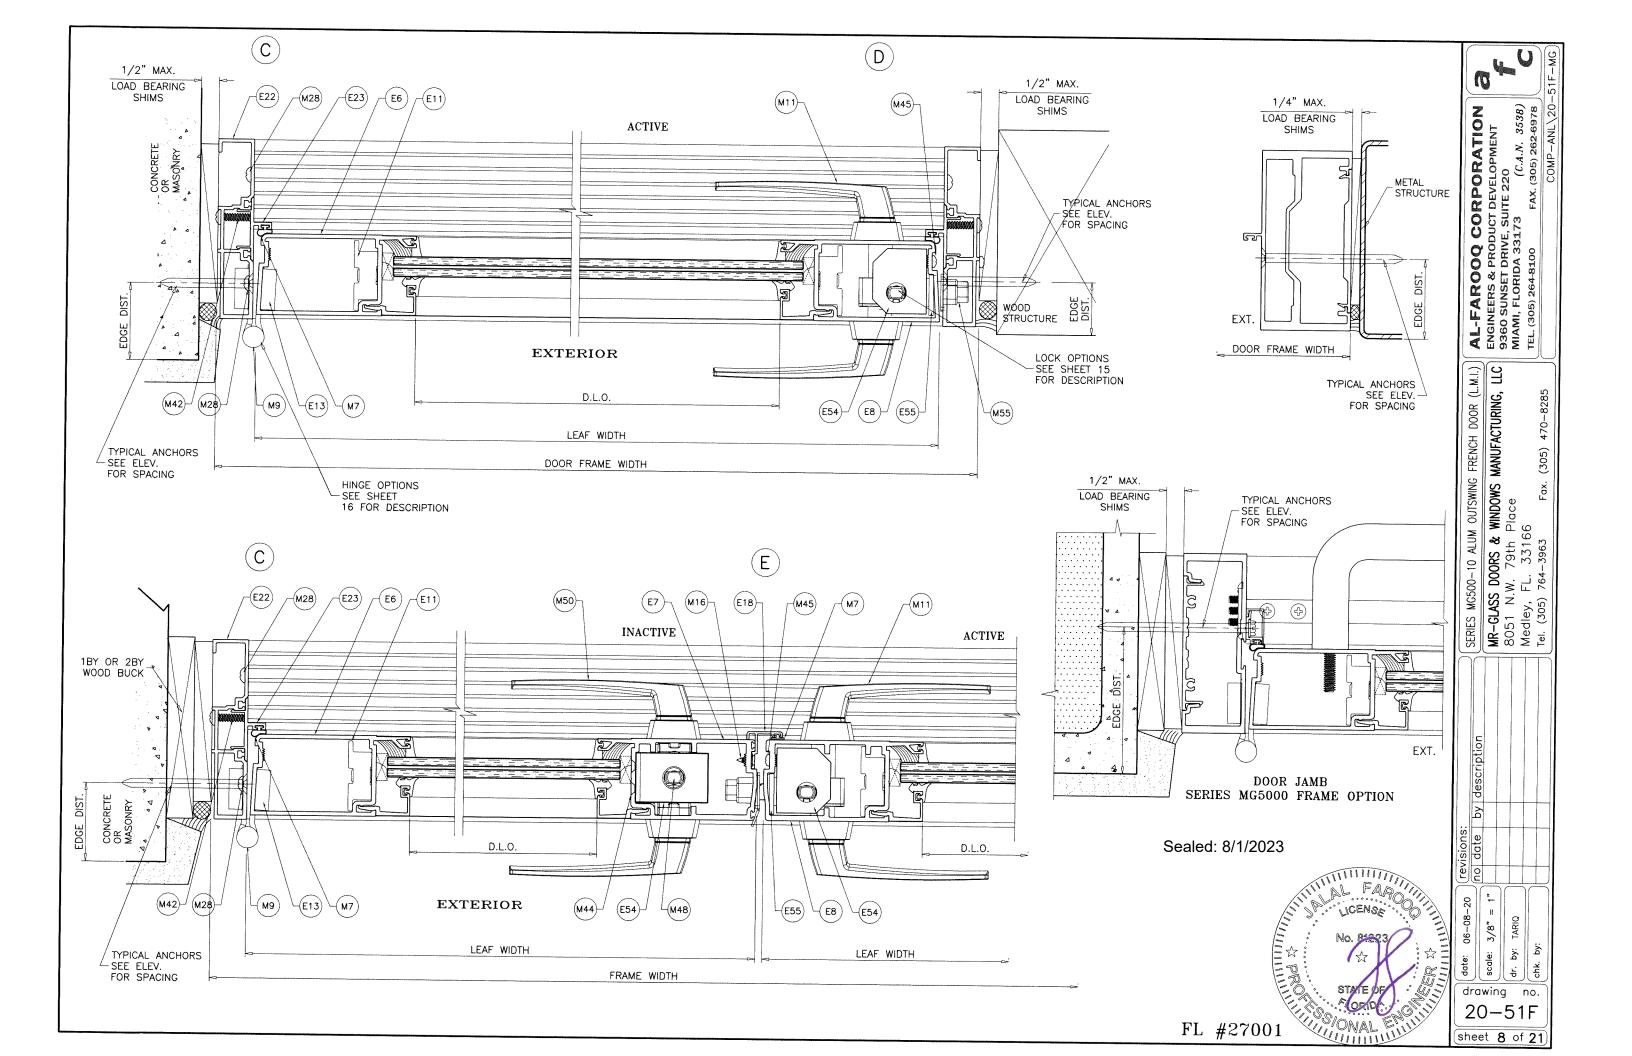

1X OR 2X WOOD BUCKS AND METAL STRUCTURES NOT BY 'MR. GLASS' MUST SUPPORT LOADS IMPOSED BY GLAZING SYSTEM AND TRANSFER THEM TO THE BUILDING STRUCTURE. TYPICAL ANCHORS: SEE ELEV. FOR SPACING TYPE 'A'- 1/4" DIA. ULTRACON+ BY 'DEWALT' (Fu=164 KSI, Fy=148 KSI) THRU 1BY OR 2BY WOOD BUCKS INTO CONCRETE OR BLOCKS JAMBS 1-1/4" MIN. EMBED INTO CONCRETE (HEAD/JAMBS) 1-1/4" MIN. EMBED INTO BLOCKS (THRU 2BY BUCKS) (JAMBS) 1-3/4" MIN. EMBED INTO GROUT FILLED BLOCKS (THRU 1BY BUCKS) (JAMBS) 0RDIRECTLY INTO CONCRETE OR BLOCKS 2" MIN. EMBED INTO CONCRETE (HEAD/JAMBS) HEAD 2" MIN. EMBED INTO GROUT FILLED BLOCKS (JAMBS) ANCHOR EDGE DISTANCES INTO CONCRETE AND BLOCKS = 2-1/2" MIN. INTO WOOD STRUCTURE = 1" MIN. TYPE 'C'- 5/16" DIA. ULTRACON BY 'DEWALT' (Fu=177 KSI, Fy=155 KSI) THRU 1BY OR 2BY WOOD BUCKS INTO CONCRETE OR BLOCKS JAMBS 1-1/4" MIN. EMBED INTO CONCRETE (HEAD/JAMBS) 1-1/4" MIN. EMBED INTO BLOCKS (THRU 2BY BUCKS) (JAMBS) 1-3/4" MIN. EMBED INTO GROUT FILLED BLOCKS (THRU 1BY BUCKS) (JAMBS) 0RDIRECTLY INTO CONCRETE OR BLOCKS 2" MIN. EMBED INTO CONCRETE (HEAD/JAMBS) HEAD 2" MIN. EMBED INTO GROUT FILLED BLOCKS (JAMBS) ANCHOR EDGE DISTANCES AT INTO CONCRETE AND BLOCKS = 3-1/8" MIN. INTO WOOD STRUCTURE = 1-1/4" MIN. TYPE 'D'- 1/4" TEKS OR SELF DRILLING SCREWS (GRADE 5 CRS) INTO F.B.C. APPROVED MULLIONS JAMBS INTO METAL STRUCTURES (HEAD/JAMBS) (3) THREADS MIN. PENETRATION BEYOND SUBSTRATE OR ALUMINUM: 1/8" THK. MIN. (6063-T5 MIN.) STEEL: 1/8" THK. MIN. (Fy = 36 KSI MIN.) HEAD (STEEL IN CONTACT WITH ALUMINUM TO BE PLATED OR PAINTED) ANCHOR EDGE DISTANCES ATINTO METAL STRUCTURE = 1/2" MIN. TYPE 'A1'- 1/4" X 1-3/4" ULTRACON+ BY 'DEWALT' (Fu=164 KSI, Fy=148 KSI) SILL DIRECTLY INTO CONCRETE (FOR STD. AND HIGH THRESHOLD) WITH 1-1/2" MIN. EMBED INTO CONCRETE AT ANCHOR EDGE DISTANCES INTO CONCRETE = 2-1/2" MIN. TYPE 'C1'-5/16" X 2" ULTRACON BY 'DEWALT' (Fu=177 KSI, Fy=155 KSI) SILL DIRECTLY INTO CONCRETE (FOR SADDLE THRESHOLD) WITH 1-1/2" MIN. EMBED INTO CONCRETE ANCHOR EDGE DISTANCES INTO CONCRETE = 3-1/8" MIN. WOOD AT HEAD OR JAMBS SG = 0.55 MIN. CONCRETE AT HEAD, SILL OR JAMBS f'c = 3000 PSI MIN. C-90 GROUT FILLED BLOCK AT JAMBS f'm = 2000 PSI MIN.

#### LOCK OPTIONS:

#### 3 POINT LOCK

#### OPTION #1:

MAX. FRAME HEIGHT = 120 IN. MAX. LEAF WIDTH = 48 IN. MAX. DESIGN LOAD = 90 PSF

#### ACTIVE LEAF:

KEY OPERATED THREE POINT LOCK SYSTEM 4015/4016 BY 'ADAMS RITE' WITH CONCEALED FLUSH BOLTS AT TOP & BOTTOM OF LOCK STILE AND A THUMB TURN ON THE INTERIOR, LOCATED AT 40" FROM BOTTOM OF PANEL FASTENED WITH