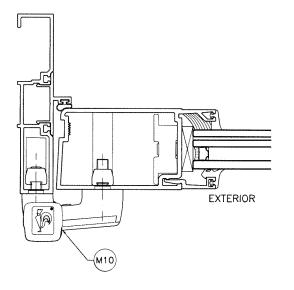

#### OPTION #2:

SERIES 60AT (DR HAHN A701) DIE CAST ALUMINUM HINGE

(2) HINGES PER LEAF AT 6" FROM TOP & BOTTOM

 AL-FAROOQ CORPORATION

 ENGINEERS & PRODUCT DEVELOPMENT

 9360 SUNSET DRIVE, SUITE 220

 MIAMI, FLORIDA 33.173
 (C.A.N. 3538)