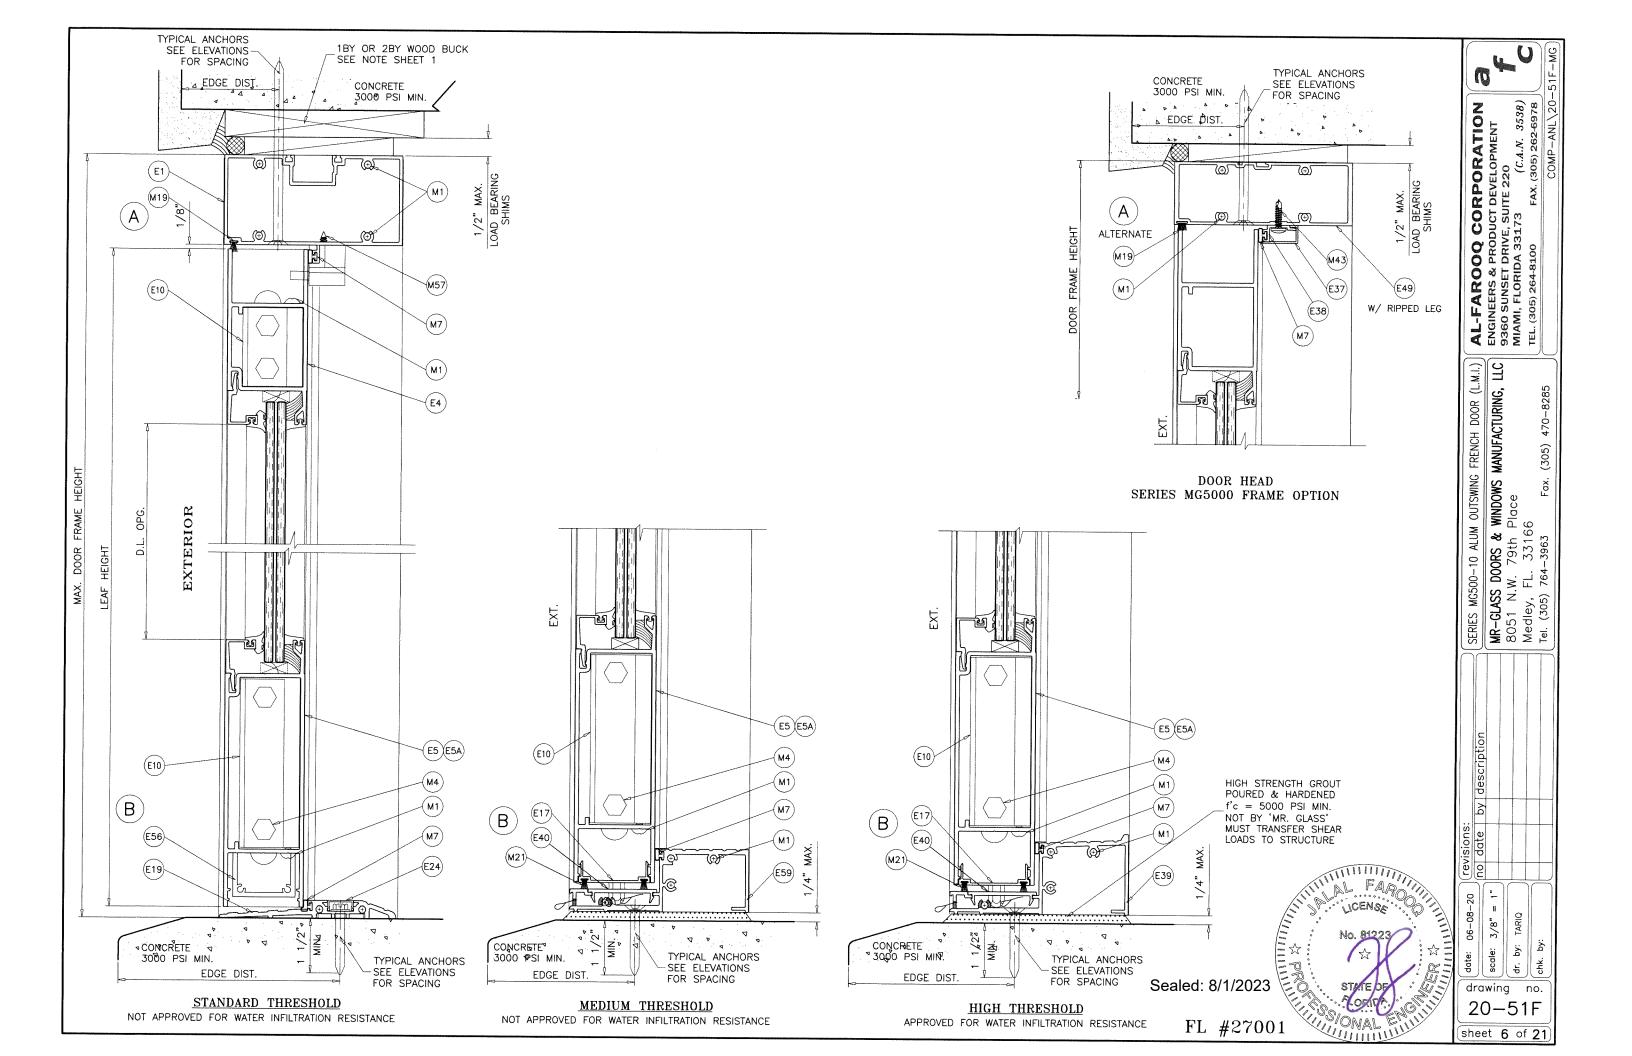

THIS PRODUCT HAS BEEN DESIGNED AND TESTED TO COMPLY WITH THE REQUIREMENTS OF THE 2020 (7TH EDITION)/2023 (8TH EDITION) FLORIDA BUILDING CODE INCLUDING HIGH VELOCITY HURRICANE ZONE (HVHZ).

1BY OR 2BY WOOD BUCKS & BUCK FASTENERS BY OTHERS, MUST BE DESIGNED AND INSTALLED ADEQUATELY TO TRANSFER APPLIED PRODUCT LOADS TO THE BUILDING STRUCTURE.

ANCHORS SHALL BE CORROSION RESISTANT, SPACED AS SHOWN ON DETAILS AND INSTALLED PER MANUF'S INSTRUCTIONS. SPECIFIED EMBEDMENT TO BASE MATERIAL SHALL BE BEYOND WALL DRESSING OR STUCCO.

A LOAD DURATION INCREASE IS USED IN DESIGN OF ANCHORS INTO WOOD ONLY.

ALL SHIMS TO BE HIGH IMPACT, NON-METALLIC AND NON-COMPRESSIBLE.

MATERIALS INCLUDING BUT NOT LIMITED TO STEEL/METAL SCREWS, THAT COME INTO CONTACT WITH OTHER DISSIMILAR MATERIALS SHALL MEET THE REQUIREMENTS OF THE 2020/2023 FLORIDA BLDG. CODE & ADOPTED STANDARDS.

1X OR 2X WOOD BUCKS AND METAL STRUCTURES NOT BY 'MR. GLASS' MUST SUPPORT LOADS IMPOSED BY GLAZING SYSTEM AND TRANSFER THEM TO THE BUILDING STRUCTURE. TYPICAL ANCHORS: SEE ELEV. FOR SPACING TYPE 'A'- 1/4" DIA. ULTRACON+ BY 'DEWALT' (Fu=164 KSI, Fy=148 KSI) THRU 1BY OR 2BY WOOD BUCKS INTO CONCRETE OR BLOCKS JAMBS 1-1/4" MIN. EMBED INTO CONCRETE (HEAD/JAMBS) 1-1/4" MIN. EMBED INTO BLOCKS (THRU 2BY BUCKS) (JAMBS) 1-3/4" MIN. EMBED INTO GROUT FILLED BLOCKS (THRU 1BY BUCKS) (JAMBS) 0RDIRECTLY INTO CONCRETE OR BLOCKS 2" MIN. EMBED INTO CONCRETE (HEAD/JAMBS) HEAD 2" MIN. EMBED INTO GROUT FILLED BLOCKS (JAMBS) ANCHOR EDGE DISTANCES INTO CONCRETE AND BLOCKS = 2-1/2" MIN. INTO WOOD STRUCTURE = 1" MIN. TYPE 'C'- 5/16" DIA. ULTRACON BY 'DEWALT' (Fu=177 KSI, Fy=155 KSI) THRU 1BY OR 2BY WOOD BUCKS INTO CONCRETE OR BLOCKS JAMBS 1-1/4" MIN. EMBED INTO CONCRETE (HEAD/JAMBS) 1-1/4" MIN. EMBED INTO BLOCKS (THRU 2BY BUCKS) (JAMBS) 1-3/4" MIN. EMBED INTO GROUT FILLED BLOCKS (THRU 1BY BUCKS) (JAMBS) 0RDIRECTLY INTO CONCRETE OR BLOCKS 2" MIN. EMBED INTO CONCRETE (HEAD/JAMBS) HEAD 2" MIN. EMBED INTO GROUT FILLED BLOCKS (JAMBS) ANCHOR EDGE DISTANCES AT INTO CONCRETE AND BLOCKS = 3-1/8" MIN. INTO WOOD STRUCTURE = 1-1/4" MIN. TYPE 'D'- 1/4" TEKS OR SELF DRILLING SCREWS (GRADE 5 CRS) INTO F.B.C. APPROVED MULLIONS JAMBS INTO METAL STRUCTURES (HEAD/JAMBS) (3) THREADS MIN. PENETRATION BEYOND SUBSTRATE OR ALUMINUM: 1/8" THK. MIN. (6063-T5 MIN.) STEEL: 1/8" THK. MIN. (Fy = 36 KSI MIN.) HEAD (STEEL IN CONTACT WITH ALUMINUM TO BE PLATED OR PAINTED) ANCHOR EDGE DISTANCES ATINTO METAL STRUCTURE = 1/2" MIN. TYPE 'A1'- 1/4" X 1-3/4" ULTRACON+ BY 'DEWALT' (Fu=164 KSI, Fy=148 KSI) SILL DIRECTLY INTO CONCRETE (FOR STD. AND HIGH THRESHOLD) WITH 1-1/2" MIN. EMBED INTO CONCRETE AT ANCHOR EDGE DISTANCES INTO CONCRETE = 2-1/2" MIN. TYPE 'C1'-5/16" X 2" ULTRACON BY 'DEWALT' (Fu=177 KSI, Fy=155 KSI) SILL DIRECTLY INTO CONCRETE (FOR SADDLE THRESHOLD) WITH 1-1/2" MIN. EMBED INTO CONCRETE ANCHOR EDGE DISTANCES INTO CONCRETE = 3-1/8" MIN. WOOD AT HEAD OR JAMBS SG = 0.55 MIN. CONCRETE AT HEAD, SILL OR JAMBS f'c = 3000 PSI MIN. C-90 GROUT FILLED BLOCK AT JAMBS f'm = 2000 PSI MIN.