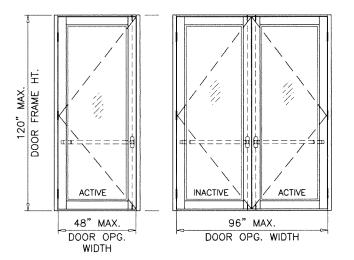

#### OPTION #2:

PANIC EXIT DEVICE MAX. FRAME HEIGHT = 120 IN. MAX. LEAF WIDTH = 48 IN. MAX. DESIGN LOAD = 90 PSF

#### ACTIVE & INACTIVE LEAF:

CONCEALED VERTICAL ROD PANIC EXIT DEVICE SERIES 3347 BY 'VON DUPRIN' LOCATED AT 40" FROM SILL AT EACH LEAF.

(2) #10-32 X 3/4" FH MACHINE SCREWS AT ONE END AND

(2) #10-24 X 1/2" FH MACHINE SCREWS AT OTHER END