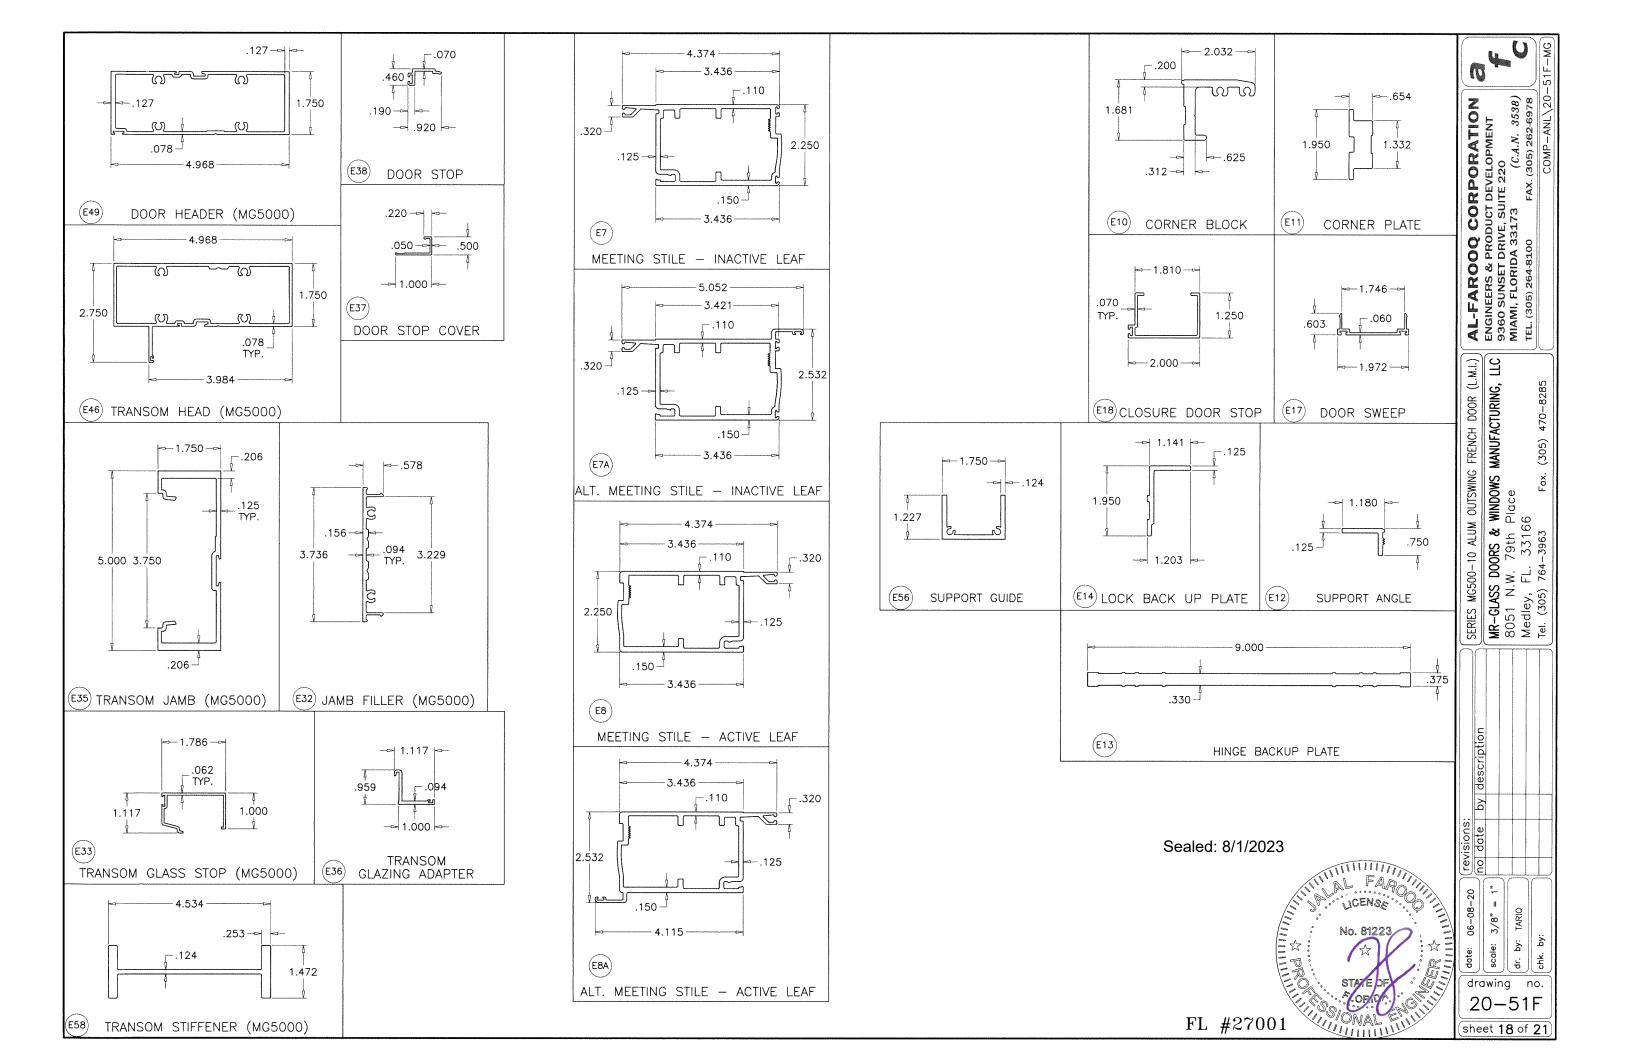

RITE

3 POINT

LOCK

#### **HINGES:**

#### OPTION #1:

4 X 4-3/4" ST. STEEL BALL BEARING BUTT HINGES LOCATED AT

11" FROM TOP & BOTTOM AND AT MIDSPAN FASTENED TO DOOR FRAME AND LEAF STILE WITH (4) #12-24 X 1/2" FH MACHINE SCREWS PER HASP



#### OPTION #2:

SERIES 60AT (DR HAHN A701) DIE CAST ALUMINUM HINGE

(2) HINGES PER LEAF AT 6" FROM TOP & BOTTOM



 AL-FAROOQ CORPORATION

 ENGINEERS & PRODUCT DEVELOPMENT

 9360 SUNSET DRIVE, SUITE 220

 MIAMI, FLORIDA 33.173
 (C.A.N. 3538)

 TEL. (305) 264-8100
 FAX. (305) 262-6978

SERIES MG500-10 ALUM OUTSWING FRENCH DOOR (L.M.I.)

MR-CLASS DOORS & WINDOWS MANUFACTURING, LLC

8051 N.W. 79th Place
Medley, FL. 33166
Tel. (305) 764-3963 Fax. (305) 470-8285

by description

Sealed: 8/1/2023



-08-20 by: drawing

no. 20-51F sheet **16** of **21** 





| ITEM #   | PART #                                           | QUANTITY           | DESCRIPTION                                         | MATERIAL  | MANF./SUPPLIER/REMARKS