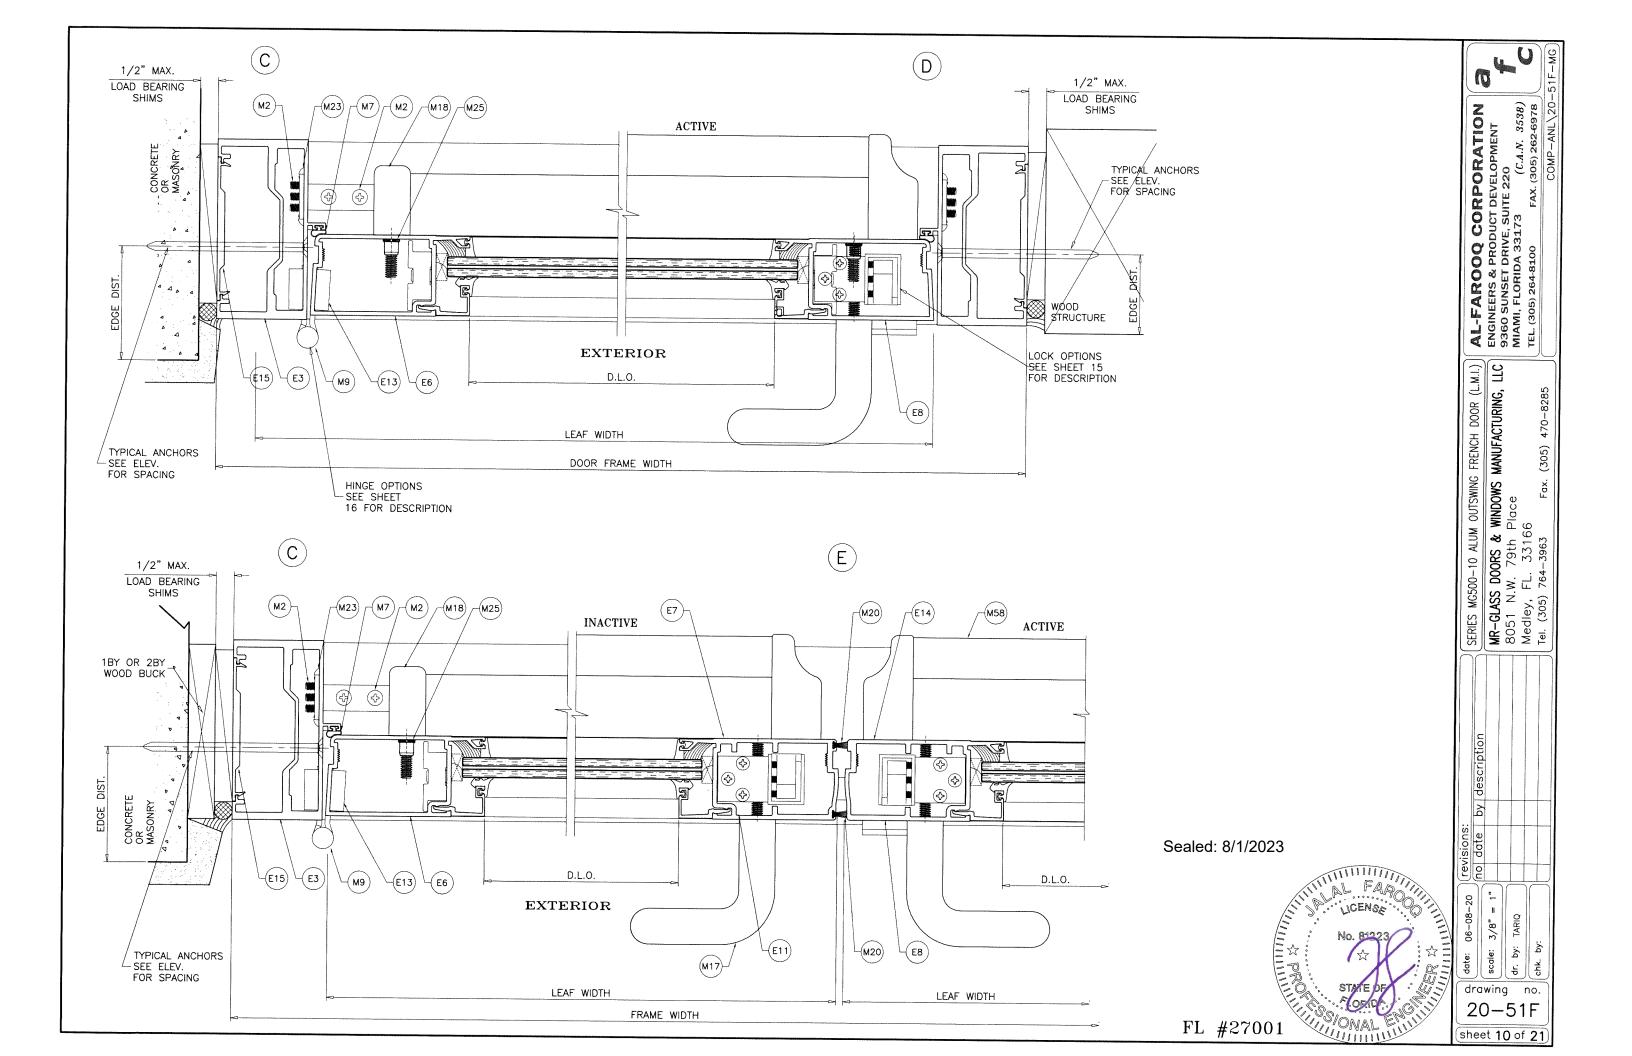

#### SERIES MG500-10

#### ALUMINUM OUTSWING ENTRANCE DOOR

SEE SHEETS 2 & 2.1 FOR DESIGN LOAD CAPACITY OF SINGLE AND DOUBLE DOORS WITHOUT TRANSOMS.

SEE SHEETS 3 & 4 FOR DESIGN LOAD CAPACITY OF SINGLE AND DOUBLE DOORS WITH TRANSOMS.

THIS PRODUCT HAS BEEN DESIGNED AND TESTED TO COMPLY WITH THE REQUIREMENTS OF THE 2020 (7TH EDITION)/2023 (8TH EDITION) FLORIDA BUILDING CODE INCLUDING HIGH VELOCITY HURRICANE ZONE (HVHZ).

1BY OR 2BY WOOD BUCKS & BUCK FASTENERS BY OTHERS, MUST BE DESIGNED AND INSTALLED ADEQUATELY TO TRANSFER APPLIED PRODUCT LOADS TO THE BUILDING STRUCTURE.

ANCHORS SHALL BE CORROSION RESISTANT, SPACED AS SHOWN ON DETAILS AND INSTALLED PER MANUF'S INSTRUCTIONS. SPECIFIED EMBEDMENT TO BASE MATERIAL SHALL BE BEYOND WALL DRESSING OR STUCCO.

A LOAD DURATION INCREASE IS USED IN DESIGN OF ANCHORS INTO WOOD ONLY.

ALL SHIMS TO BE HIGH IMPACT, NON-METALLIC AND NON-COMPRESSIBLE.

MATERIALS INCLUDING BUT NOT LIMITED TO STEEL/METAL SCREWS, THAT COME INTO CONTACT WITH OTHER DISSIMILAR MATERIALS SHALL MEET THE REQUIREMENTS OF THE 2020/2023 FLORIDA BLDG. CODE & ADOPTED STANDARDS.