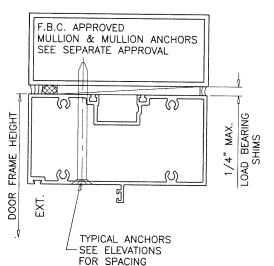

THIS PRODUCT HAS BEEN DESIGNED AND TESTED TO COMPLY WITH THE REQUIREMENTS OF THE 2020 (7TH EDITION)/2023 (8TH EDITION) FLORIDA BUILDING CODE INCLUDING HIGH VELOCITY HURRICANE ZONE (HVHZ).

1BY OR 2BY WOOD BUCKS & BUCK FASTENERS BY OTHERS, MUST BE DESIGNED AND INSTALLED ADEQUATELY TO TRANSFER APPLIED PRODUCT LOADS TO THE BUILDING STRUCTURE.

ANCHORS SHALL BE CORROSION RESISTANT, SPACED AS SHOWN ON DETAILS AND INSTALLED PER MANUF'S INSTRUCTIONS. SPECIFIED EMBEDMENT TO BASE MATERIAL SHALL BE BEYOND WALL DRESSING OR STUCCO.

A LOAD DURATION INCREASE IS USED IN DESIGN OF ANCHORS INTO WOOD ONLY.

ALL SHIMS TO BE HIGH IMPACT, NON-METALLIC AND NON-COMPRESSIBLE.

MATERIALS INCLUDING BUT NOT LIMITED TO STEEL/METAL SCREWS, THAT COME INTO CONTACT WITH OTHER DISSIMILAR MATERIALS SHALL MEET THE REQUIREMENTS OF THE 2020/2023 FLORIDA BLDG. CODE & ADOPTED STANDARDS.