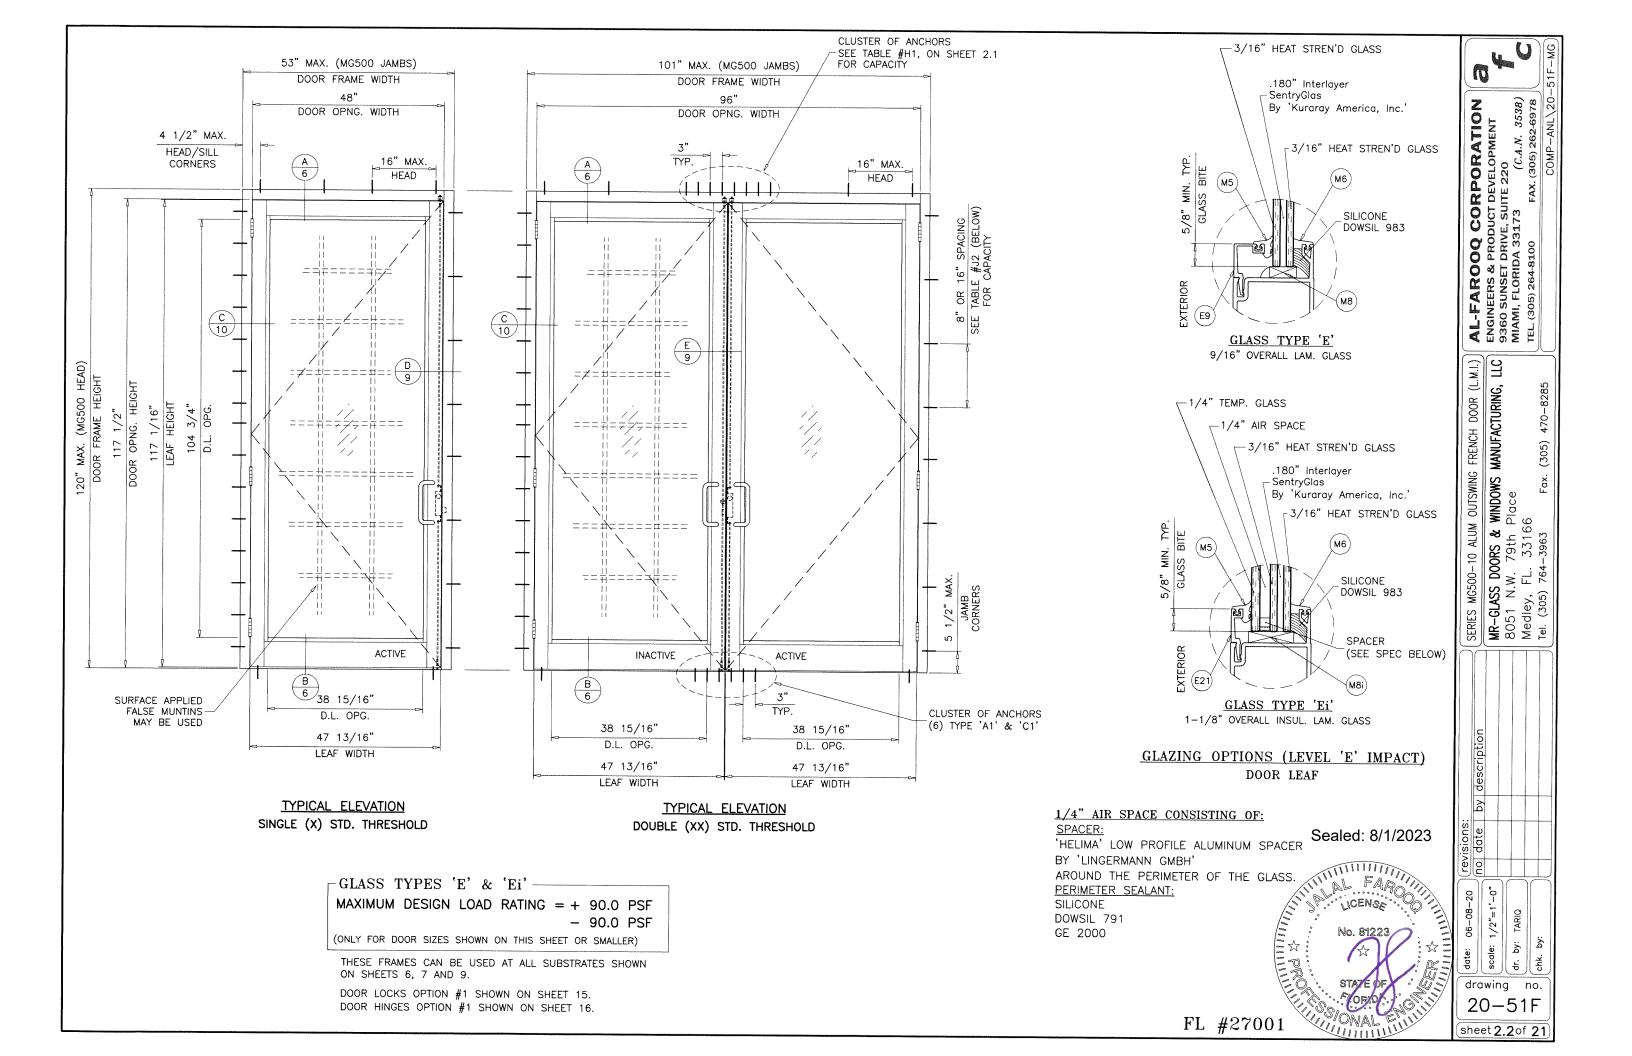

GLASS D.L.O. DIMS.

D.L.O. HEIGHT (DOOR) = FRAME HEIGHT - 15.250" (STD. THRESHOLD)

D.L.O. HEIGHT (DOOR) = FRAME HEIGHT - 15.750" (MED. & HIGH THRESHOLDS)

D.L.O. WIDTH (DOOR) = FRAME WIDTH - 14.0625

D.L.O. HEIGHT (9500 TRANSOM) = TRANSOM HEIGHT -5"

D.L.O. WIDTH (9500 TRANSOM) = FRAME WIDTH -7"

D.L.O. HEIGHT (ES-8000 TRANSOM) = TRANSOM HEIGHT -5.5"

D.L.O. WIDTH (ES-8000 TRANSOM) = FRAME WIDTH -5.5"

LEAF HEIGHT = FRAME HEIGHT - 2.938" (STD. THRESHOLD)

LEAF HEIGHT = FRAME HEIGHT - 2.438" (MED. & HIGH THRESHOLDS)

LEAF WIDTH = FRAME WIDTH - 5.188"

THESE DOORS ARE RATED FOR LARGE & SMALL MISSILE IMPACT. SHUTTERS ARE NOT REQUIRED.

Sealed: 8/1/2023 FL #27001