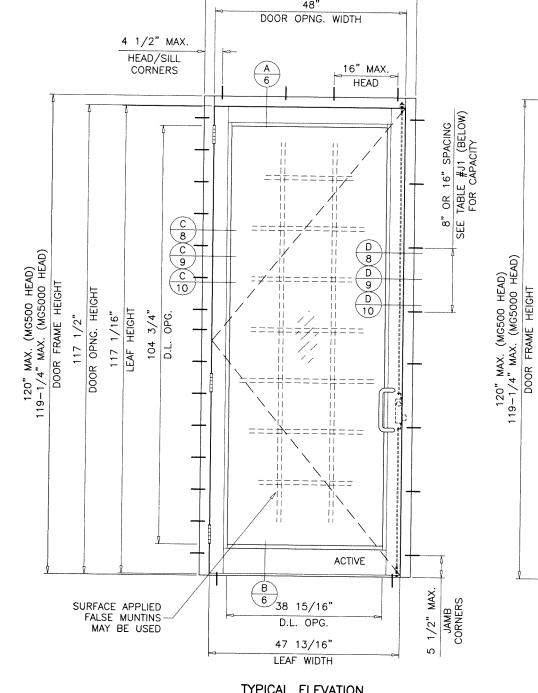

GLASS D.L.O. DIMS.

D.L.O. HEIGHT (DOOR) = FRAME HEIGHT - 15.250" (STD. THRESHOLD)

D.L.O. HEIGHT (DOOR) = FRAME HEIGHT - 15.750" (MED. & HIGH THRESHOLDS)

D.L.O. WIDTH (DOOR) = FRAME WIDTH - 14.0625

D.L.O. HEIGHT (9500 TRANSOM) = TRANSOM HEIGHT -5"

D.L.O. WIDTH (9500 TRANSOM) = FRAME WIDTH -7"

D.L.O. HEIGHT (ES-8000 TRANSOM) = TRANSOM HEIGHT -5.5"

D.L.O. WIDTH (ES-8000 TRANSOM) = FRAME WIDTH -5.5"

LEAF HEIGHT = FRAME HEIGHT - 2.938" (STD. THRESHOLD)

LEAF HEIGHT = FRAME HEIGHT - 2.438" (MED. & HIGH THRESHOLDS)

LEAF WIDTH = FRAME WIDTH - 5.188"

THESE DOORS ARE RATED FOR LARGE & SMALL MISSILE IMPACT. SHUTTERS ARE NOT REQUIRED.

Sealed: 8/1/2023 FL #27001

WIDTH

41"

53" MAX. (MG500 JAMBS) 51-1/2" (MG5000 JAMBS) 50" MAX. (NARROW JAMBS)

DOOR FRAME WIDTH

SINGLE (X) & DOUBLE (XX) DOORS

117 1/2" DOOR OPNG. HEIGHT

116 9/16" LEAF HEIGHT

104 1/4" D.L. OPG.

TYPICAL ELEVATION SINGLE (X) STD. THRESHOLD

| TABLE               | #J1                 |                       | SINGL               | E DOOR JA             | MB ANCHO           | RS LOAD (          | CAPACITY -          | PSF                |                    | <del></del>         |  |
|---------------------|---------------------|-----------------------|---------------------|-----------------------|--------------------|--------------------|---------------------|--------------------|--------------------|---------------------|--|
|                     |                     | 1/                    | 4" SHIM SI          | PACE                  | 3/                 | 8" SHIM SI         | PACE                | 1/2                | 1/2" SHIM SPACE    |                     |  |
|                     |                     | SPACING A             | AT 16" O.C.         | AT 8" O.C.            | SPACING A          | AT 16" O.C.        | AT 8" O.C.          | SPACING A          | T 16" O.C.         | AT 8" O.C           |  |
| SINGLE D            | OOR DIMS.           | ANCHOR<br>'A'         | ANCHOR<br>'C' & 'D' | ANCHOR<br>'A','C'&'D' | ANCHOR<br>'A'      | ANCHOR<br>'C'      | ANCHOR<br>'A' & 'C' | ANCHOR 'A'         | ANCHOR 'C'         | ANCHOR<br>'A' & 'C' |  |
| DOOR OPNG.<br>WIDTH | DOOR OPNO<br>HEIGHT | G. EXT.(+)<br>INT.(-) | EXT.(+)<br>INT.(-)  | EXT.(+)<br>INT.(-)    | EXT.(+)<br>INT.(-) | EXT.(+)<br>INT.(-) | EXT.(+)<br>INT.(-)  | EXT.(+)<br>INT.(-) | EXT.(+)<br>INT.(-) | EXT.(+)<br>INT.(-)  |  |
| 42"                 | 108"                | 90.0                  | 90.0                | 90.0                  | 70.2               | 90.0               | 90.0                | 54.6               | 79.0               | 90.0                |  |
| 48"                 | 117-1/2"            | 88.0                  | 90.0                | 90.0                  | 62.3               | 89.0               | 90.0                | 48.4               | 70.0               | 90.0                |  |
| 38"                 | 113-1/2"            | 109.0                 | 114.0               | 114.0                 | 76.9               | 109.4              | 114.0               | 59.8               | 86.4               | 114.0               |  |
| 41"                 | 105-1/2"            | 101.9                 | 114.0               | 114.0                 | 71.9               | 102.3              | 114.0               | 55.9               | 80.7               | 114.0               |  |