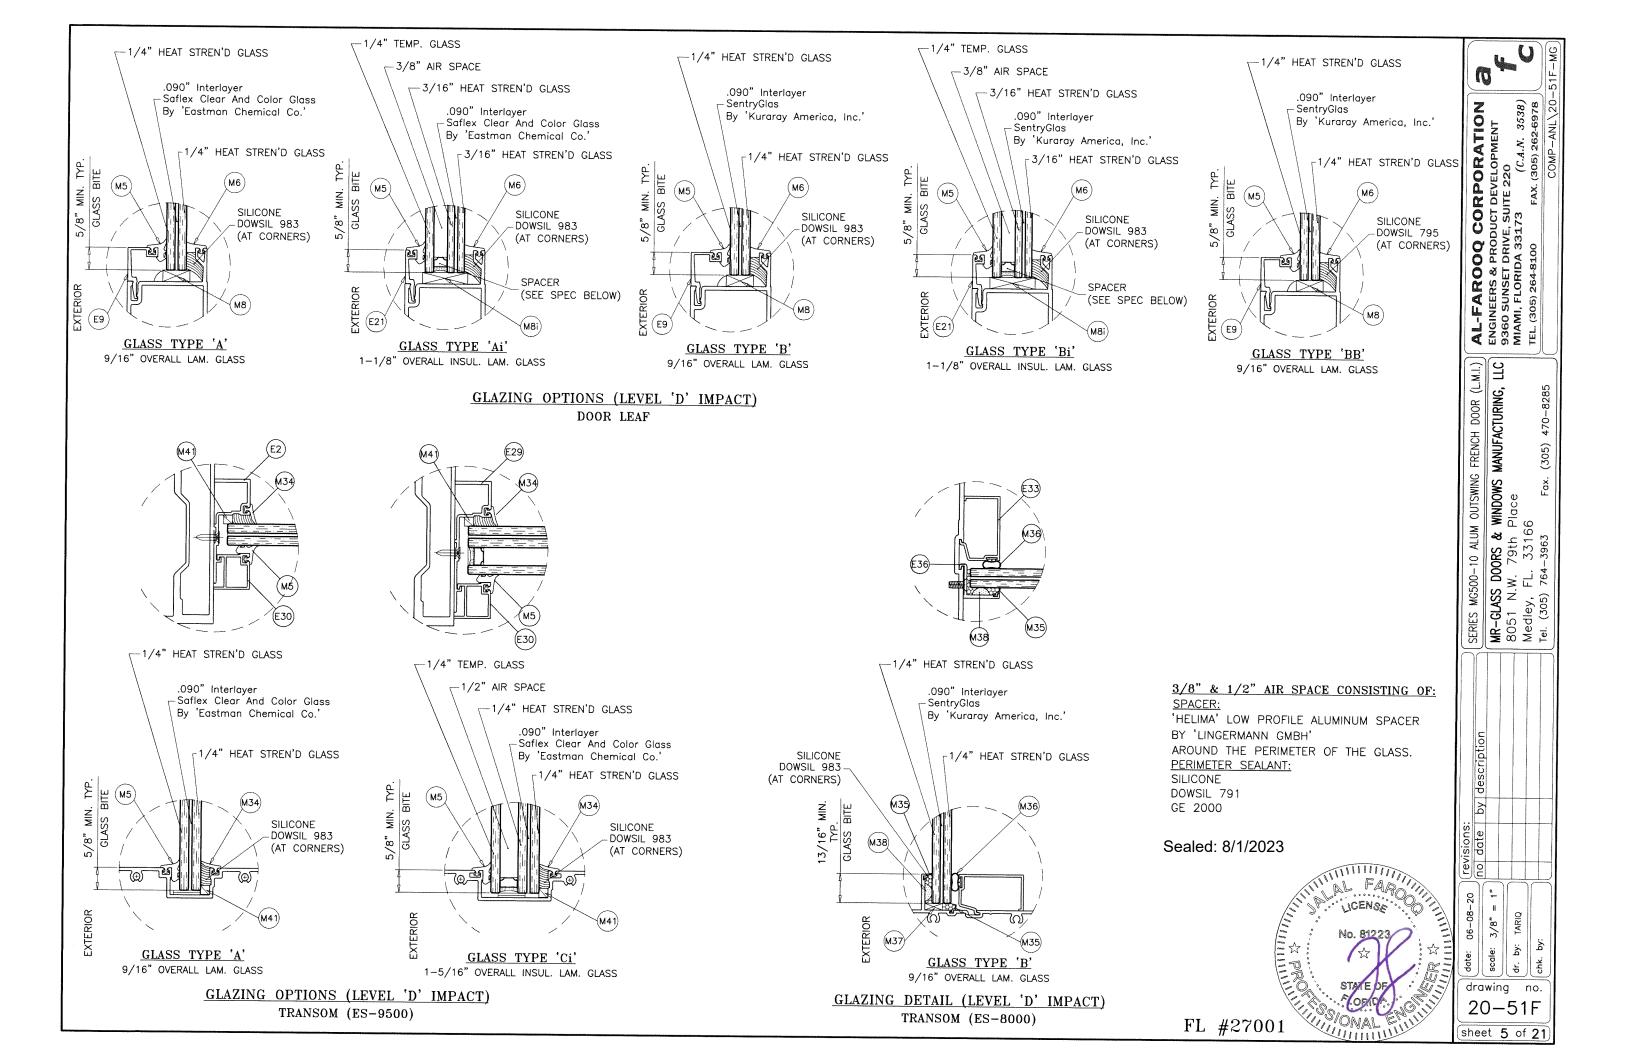

GLASS D.L.O. DIMS.

D.L.O. HEIGHT (DOOR) = FRAME HEIGHT - 15.250" (STD. THRESHOLD)

D.L.O. HEIGHT (DOOR) = FRAME HEIGHT - 15.750" (MED. & HIGH THRESHOLDS)

D.L.O. WIDTH (DOOR) = FRAME WIDTH - 14.0625

D.L.O. HEIGHT (9500 TRANSOM) = TRANSOM HEIGHT -5"

D.L.O. WIDTH (9500 TRANSOM) = FRAME WIDTH -7"

D.L.O. HEIGHT (ES-8000 TRANSOM) = TRANSOM HEIGHT -5.5"

D.L.O. WIDTH (ES-8000 TRANSOM) = FRAME WIDTH -5.5"

LEAF HEIGHT = FRAME HEIGHT - 2.938" (STD. THRESHOLD)

LEAF HEIGHT = FRAME HEIGHT - 2.438" (MED. & HIGH THRESHOLDS)

LEAF WIDTH = FRAME WIDTH - 5.188"

THESE DOORS ARE RATED FOR LARGE & SMALL MISSILE IMPACT. SHUTTERS ARE NOT REQUIRED.

Sealed: 8/1/2023 FL #27001