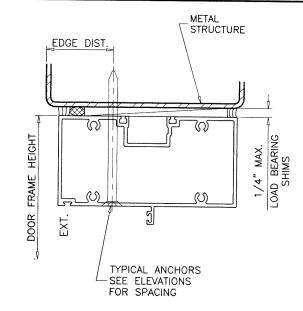

THIS PRODUCT HAS BEEN DESIGNED AND TESTED TO COMPLY WITH THE REQUIREMENTS OF THE 2020 (7TH EDITION)/2023 (8TH EDITION) FLORIDA BUILDING CODE INCLUDING HIGH VELOCITY HURRICANE ZONE (HVHZ).

1BY OR 2BY WOOD BUCKS & BUCK FASTENERS BY OTHERS, MUST BE DESIGNED AND INSTALLED ADEQUATELY TO TRANSFER APPLIED PRODUCT LOADS TO THE BUILDING STRUCTURE.

ANCHORS SHALL BE CORROSION RESISTANT, SPACED AS SHOWN ON DETAILS AND INSTALLED PER MANUF'S INSTRUCTIONS. SPECIFIED EMBEDMENT TO BASE MATERIAL SHALL BE BEYOND WALL DRESSING OR STUCCO.

A LOAD DURATION INCREASE IS USED IN DESIGN OF ANCHORS INTO WOOD ONLY.

ALL SHIMS TO BE HIGH IMPACT, NON-METALLIC AND NON-COMPRESSIBLE.

MATERIALS INCLUDING BUT NOT LIMITED TO STEEL/METAL SCREWS, THAT COME INTO CONTACT WITH OTHER DISSIMILAR MATERIALS SHALL MEET THE REQUIREMENTS OF THE 2020/2023 FLORIDA BLDG. CODE & ADOPTED STANDARDS.