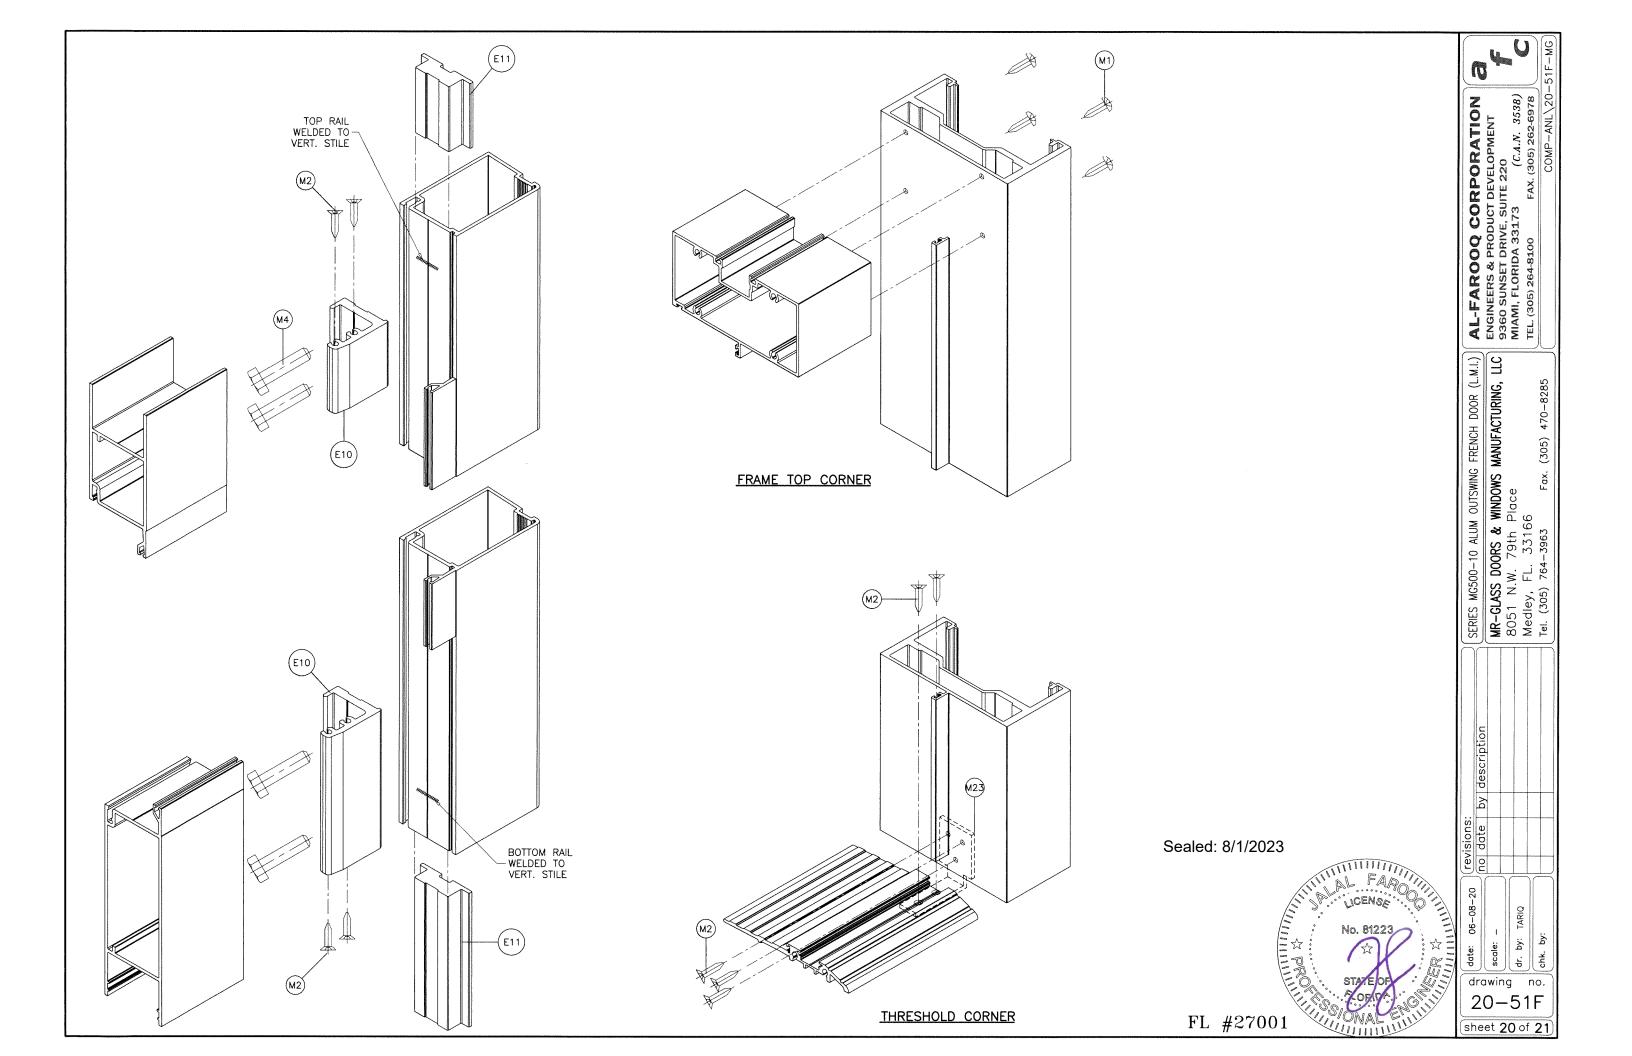

#### SERIES MG500-10

#### ALUMINUM OUTSWING ENTRANCE DOOR

SEE SHEETS 2 & 2.1 FOR DESIGN LOAD CAPACITY OF SINGLE AND DOUBLE DOORS WITHOUT TRANSOMS.

SEE SHEETS 3 & 4 FOR DESIGN LOAD CAPACITY OF SINGLE AND DOUBLE DOORS WITH TRANSOMS.

LOWER VALUES FROM DOOR CAPACITY OR TRANSOM CAPACITY CHART WILL APPLY.

DOORS CAN ALSO BE USED WITH MR. GLASS SERIES ES-9500 OR SERIES MG5000 WINDOW WALL SYSTEMS UNDER SEPARATE APPROVAL.

SEE SEPARATE APPROVALS FOR SERIES ES-9500 AND SERIES MG5000 WINDOW WALL DOOR MULLION CAPACITIES.

LOWER VALUES FROM DOOR CAPACITY CHARTS OR WINDOW WALL APPROVAL WILL APPLY TO ENTIRE SYSTEM.

DOORS WITH HIGH THRESHOLD (ES-9026) APPROVED FOR INSTALLATIONS WHERE WATER INFILTRATION RESISTANCE IS REQUIRED. STANDARD AND MEDIUM THRESHOLDS NOT APPROVED FOR WATER INFILTRATION RESISTANCE. SEE SHEET 6 FOR DETAILS.

SEE SHEET 7 FOR ANCHOR DESCRIPTION

MED. & HIGH THRESHOLDS

C 8 C 9 C 10

SERIES MG500-10 ALUM OUTSWING FRENCH DOOR (L.M.I.) MR-GLASS DOORS & WINDOWS MANUFACTURING, LLC 8051 N.W. 79th Place Medley, FL. 33166
Tel. (305) 764-3963 Fox. (305) 470-8285 by description no re scale: 1/2"=1'-0" by: d. drawing no. 20-51F sheet 2 of 21