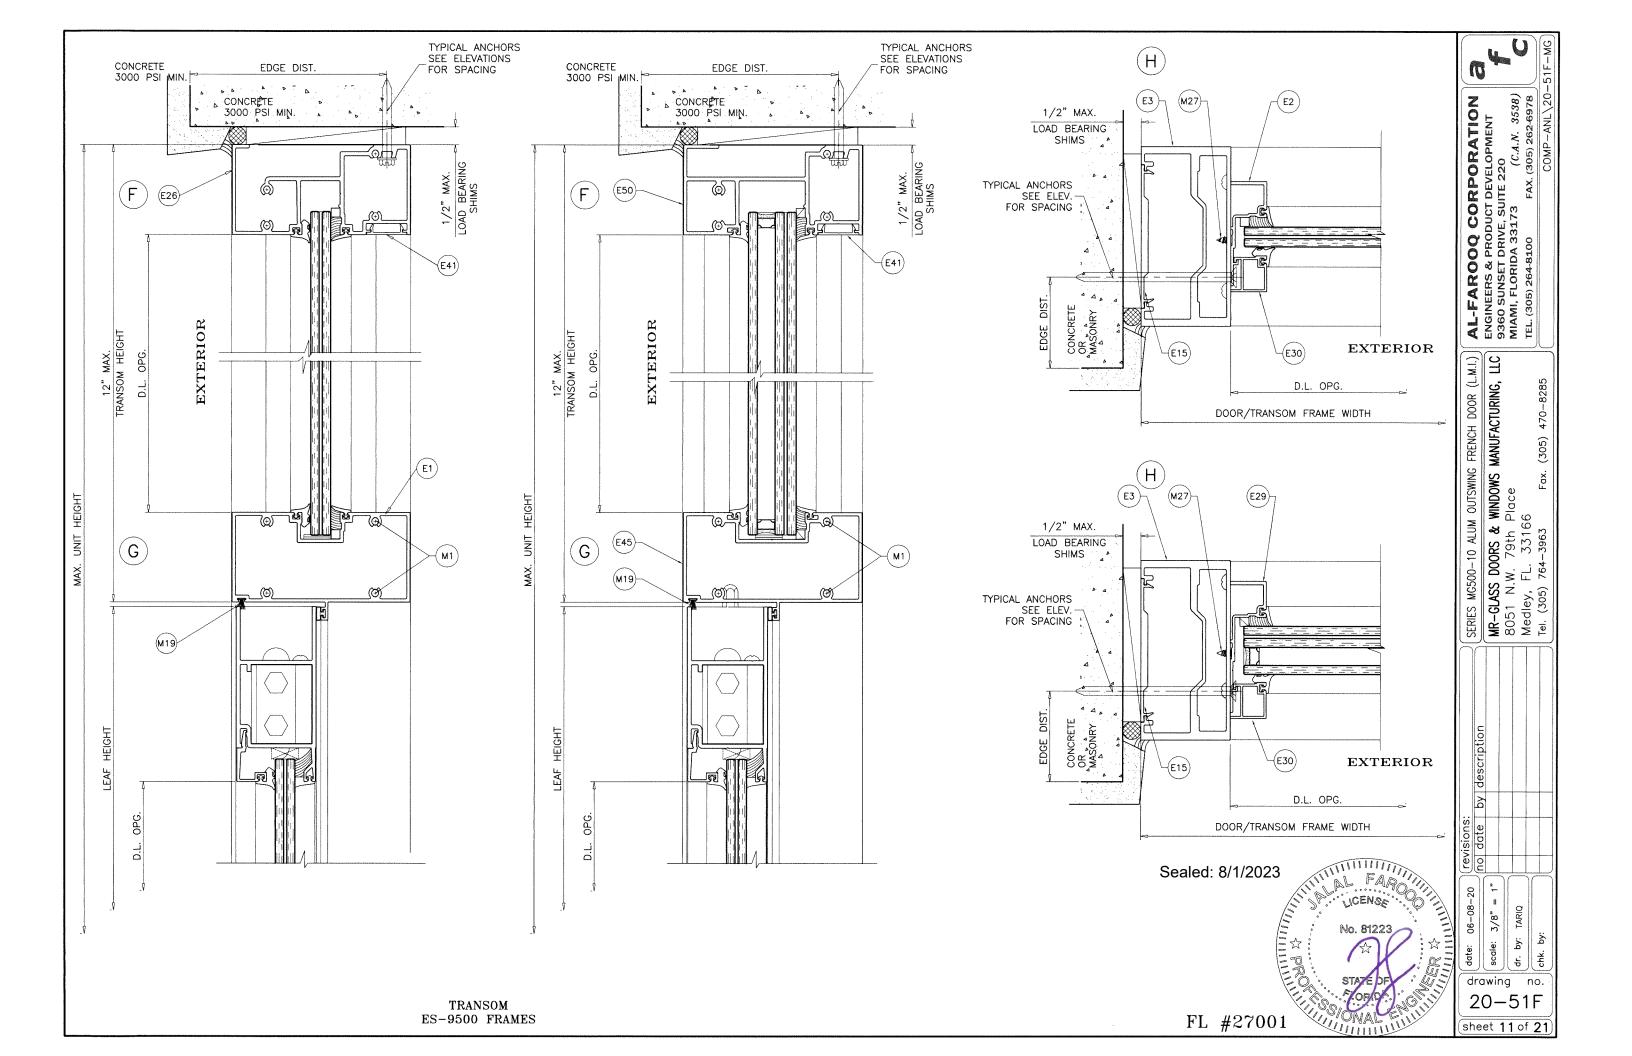

GLASS D.L.O. DIMS.

D.L.O. HEIGHT (DOOR) = FRAME HEIGHT - 15.250" (STD. THRESHOLD)

D.L.O. HEIGHT (DOOR) = FRAME HEIGHT - 15.750" (MED. & HIGH THRESHOLDS)

D.L.O. WIDTH (DOOR) = FRAME WIDTH - 14.0625

D.L.O. HEIGHT (9500 TRANSOM) = TRANSOM HEIGHT -5"

D.L.O. WIDTH (9500 TRANSOM) = FRAME WIDTH -7"

D.L.O. HEIGHT (ES-8000 TRANSOM) = TRANSOM HEIGHT -5.5"

D.L.O. WIDTH (ES-8000 TRANSOM) = FRAME WIDTH -5.5"

LEAF HEIGHT = FRAME HEIGHT - 2.938" (STD. THRESHOLD)

LEAF HEIGHT = FRAME HEIGHT - 2.438" (MED. & HIGH THRESHOLDS)

LEAF WIDTH = FRAME WIDTH - 5.188"

THESE DOORS ARE RATED FOR LARGE & SMALL MISSILE IMPACT. SHUTTERS ARE NOT REQUIRED.

Sealed: 8/1/2023 FL #27001