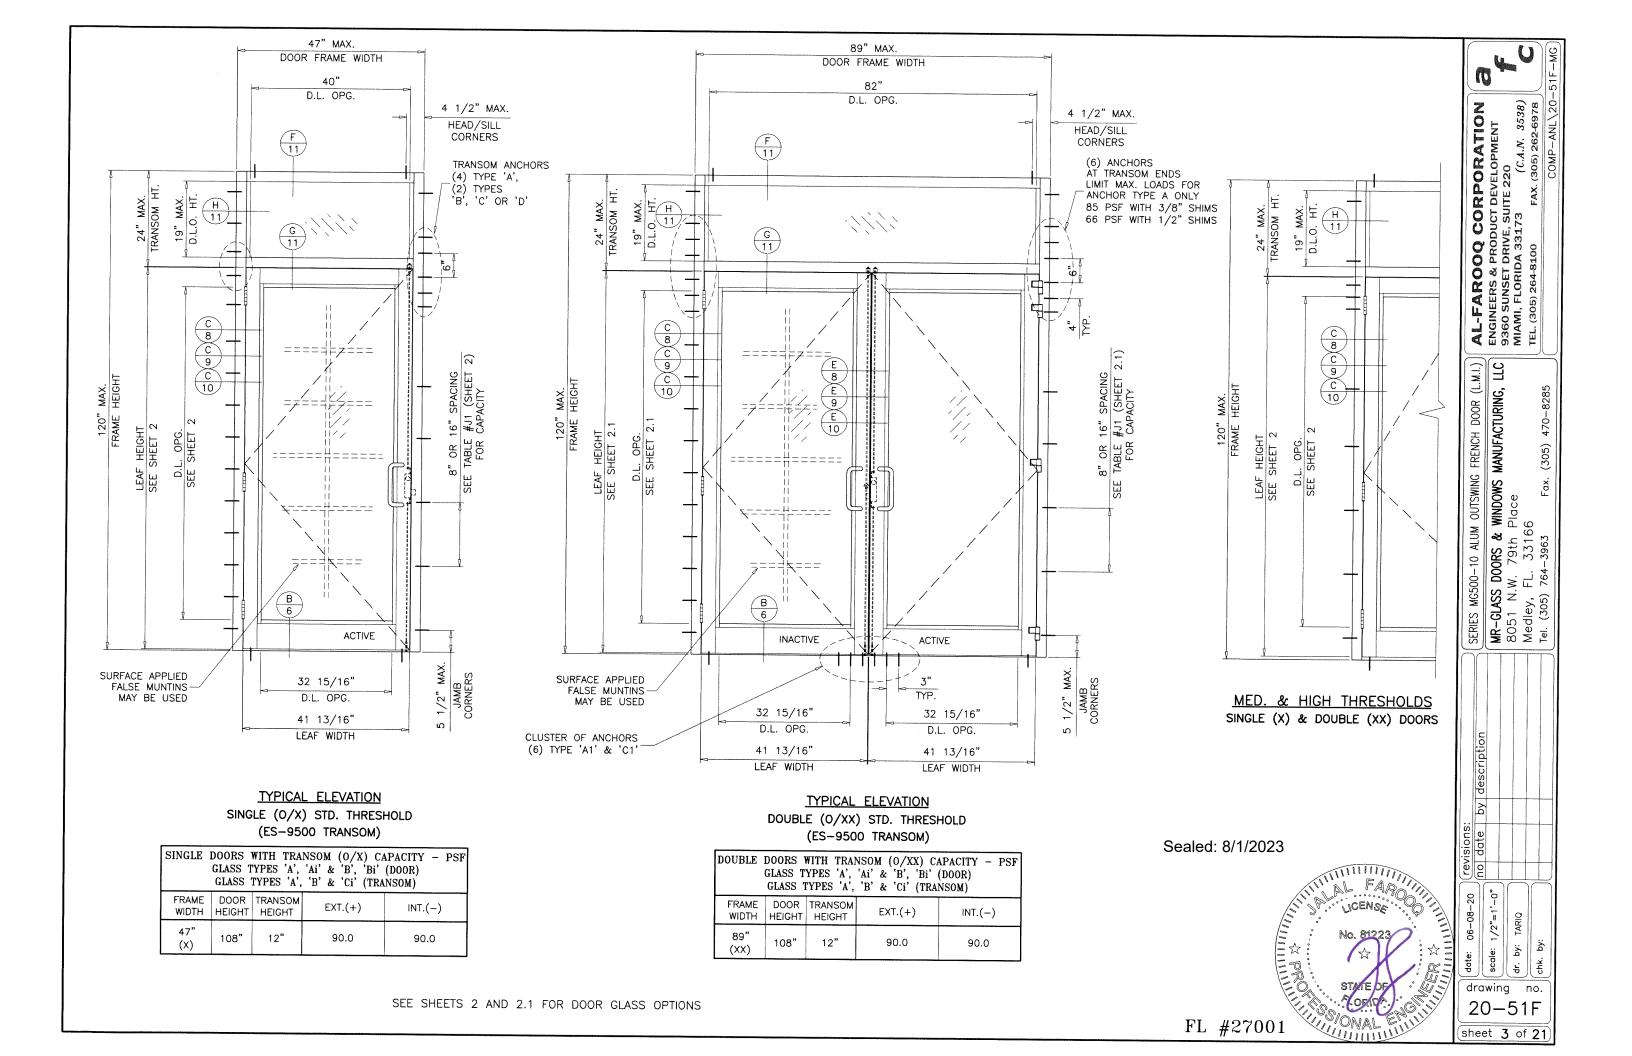

#### ALUMINUM OUTSWING ENTRANCE DOOR

SEE SHEETS 2 & 2.1 FOR DESIGN LOAD CAPACITY OF SINGLE AND DOUBLE DOORS WITHOUT TRANSOMS.

SEE SHEETS 3 & 4 FOR DESIGN LOAD CAPACITY OF SINGLE AND DOUBLE DOORS WITH TRANSOMS.

LOWER VALUES FROM DOOR CAPACITY OR TRANSOM CAPACITY CHART WILL APPLY.

DOORS CAN ALSO BE USED WITH MR. GLASS SERIES ES-9500 OR SERIES MG5000 WINDOW WALL SYSTEMS UNDER SEPARATE APPROVAL.

SEE SEPARATE APPROVALS FOR SERIES ES-9500 AND SERIES MG5000 WINDOW WALL DOOR MULLION CAPACITIES.

LOWER VALUES FROM DOOR CAPACITY CHARTS OR WINDOW WALL APPROVAL WILL APPLY TO ENTIRE SYSTEM.

DOORS WITH HIGH THRESHOLD (ES-9026) APPROVED FOR INSTALLATIONS WHERE WATER INFILTRATION RESISTANCE IS REQUIRED. STANDARD AND MEDIUM THRESHOLDS NOT APPROVED FOR WATER INFILTRATION RESISTANCE. SEE SHEET 6 FOR DETAILS.

GLASS D.L.O. DIMS.

D.L.O. HEIGHT (DOOR) = FRAME HEIGHT - 15.250" (STD. THRESHOLD)

D.L.O. HEIGHT (DOOR) = FRAME HEIGHT - 15.750" (MED. & HIGH THRESHOLDS)

D.L.O. WIDTH (DOOR) = FRAME WIDTH - 14.0625

D.L.O. HEIGHT (9500 TRANSOM) = TRANSOM HEIGHT -5"

D.L.O. WIDTH (9500 TRANSOM) = FRAME WIDTH -7"

D.L.O. HEIGHT (ES-8000 TRANSOM) = TRANSOM HEIGHT -5.5"

D.L.O. WIDTH (ES-8000 TRANSOM) = FRAME WIDTH -5.5"

LEAF HEIGHT = FRAME HEIGHT - 2.938" (STD. THRESHOLD)

LEAF HEIGHT = FRAME HEIGHT - 2.438" (MED. & HIGH THRESHOLDS)

LEAF WIDTH = FRAME WIDTH - 5.188"

THESE DOORS ARE RATED FOR LARGE & SMALL MISSILE IMPACT. SHUTTERS ARE NOT REQUIRED.

Sealed: 8/1/2023 FL #27001