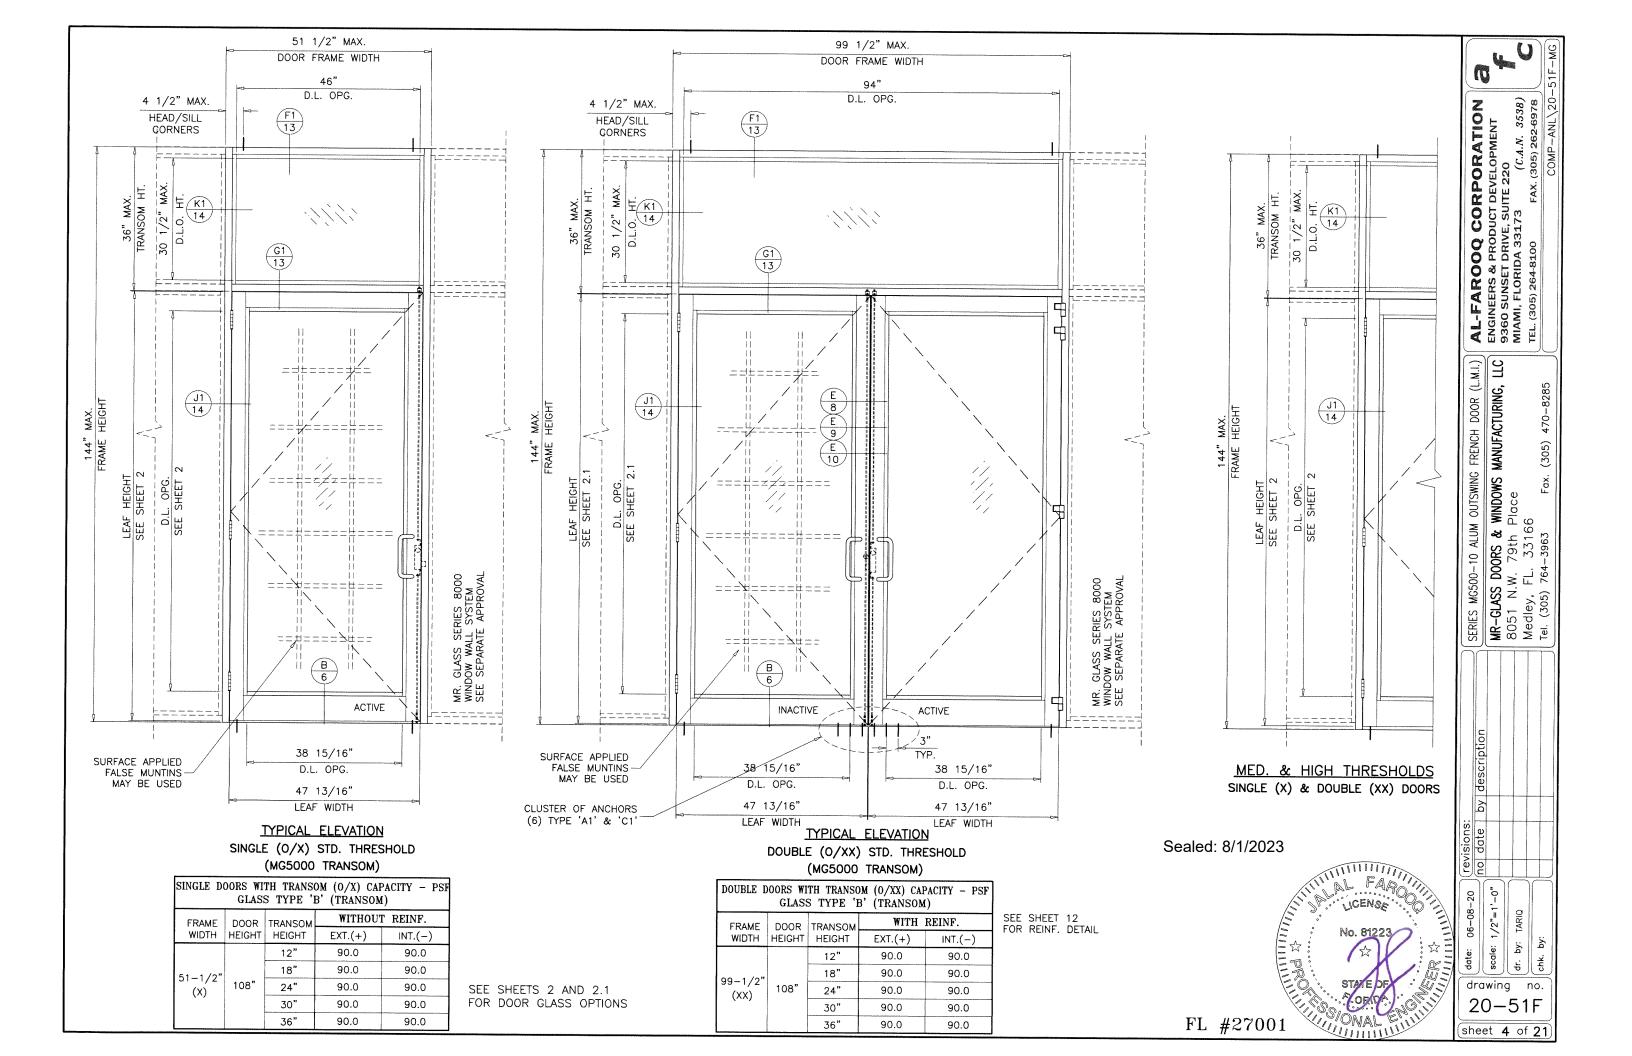

#### ALUMINUM OUTSWING ENTRANCE DOOR

SEE SHEETS 2 & 2.1 FOR DESIGN LOAD CAPACITY OF SINGLE AND DOUBLE DOORS WITHOUT TRANSOMS.

SEE SHEETS 3 & 4 FOR DESIGN LOAD CAPACITY OF SINGLE AND DOUBLE DOORS WITH TRANSOMS.

LOWER VALUES FROM DOOR CAPACITY OR TRANSOM CAPACITY CHART WILL APPLY.

DOORS CAN ALSO BE USED WITH MR. GLASS SERIES ES-9500 OR SERIES MG5000 WINDOW WALL SYSTEMS UNDER SEPARATE APPROVAL.

SEE SEPARATE APPROVALS FOR SERIES ES-9500 AND SERIES MG5000 WINDOW WALL DOOR MULLION CAPACITIES.

LOWER VALUES FROM DOOR CAPACITY CHARTS OR WINDOW WALL APPROVAL WILL APPLY TO ENTIRE SYSTEM.

DOORS WITH HIGH THRESHOLD (ES-9026) APPROVED FOR INSTALLATIONS WHERE WATER INFILTRATION RESISTANCE IS REQUIRED. STANDARD AND MEDIUM THRESHOLDS NOT APPROVED FOR WATER INFILTRATION RESISTANCE. SEE SHEET 6 FOR DETAILS.

GLASS D.L.O. DIMS.

D.L.O. HEIGHT (DOOR) = FRAME HEIGHT - 15.250" (STD. THRESHOLD)

D.L.O. HEIGHT (DOOR) = FRAME HEIGHT - 15.750" (MED. & HIGH THRESHOLDS)

D.L.O. WIDTH (DOOR) = FRAME WIDTH - 14.0625

D.L.O. HEIGHT (9500 TRANSOM) = TRANSOM HEIGHT -5"

D.L.O. WIDTH (9500 TRANSOM) = FRAME WIDTH -7"

D.L.O. HEIGHT (ES-8000 TRANSOM) = TRANSOM HEIGHT -5.5"

D.L.O. WIDTH (ES-8000 TRANSOM) = FRAME WIDTH -5.5"

LEAF HEIGHT = FRAME HEIGHT - 2.938" (STD. THRESHOLD)

LEAF HEIGHT = FRAME HEIGHT - 2.438" (MED. & HIGH THRESHOLDS)

LEAF WIDTH = FRAME WIDTH - 5.188"

THESE DOORS ARE RATED FOR LARGE & SMALL MISSILE IMPACT. SHUTTERS ARE NOT REQUIRED.

Sealed: 8/1/2023 FL #27001