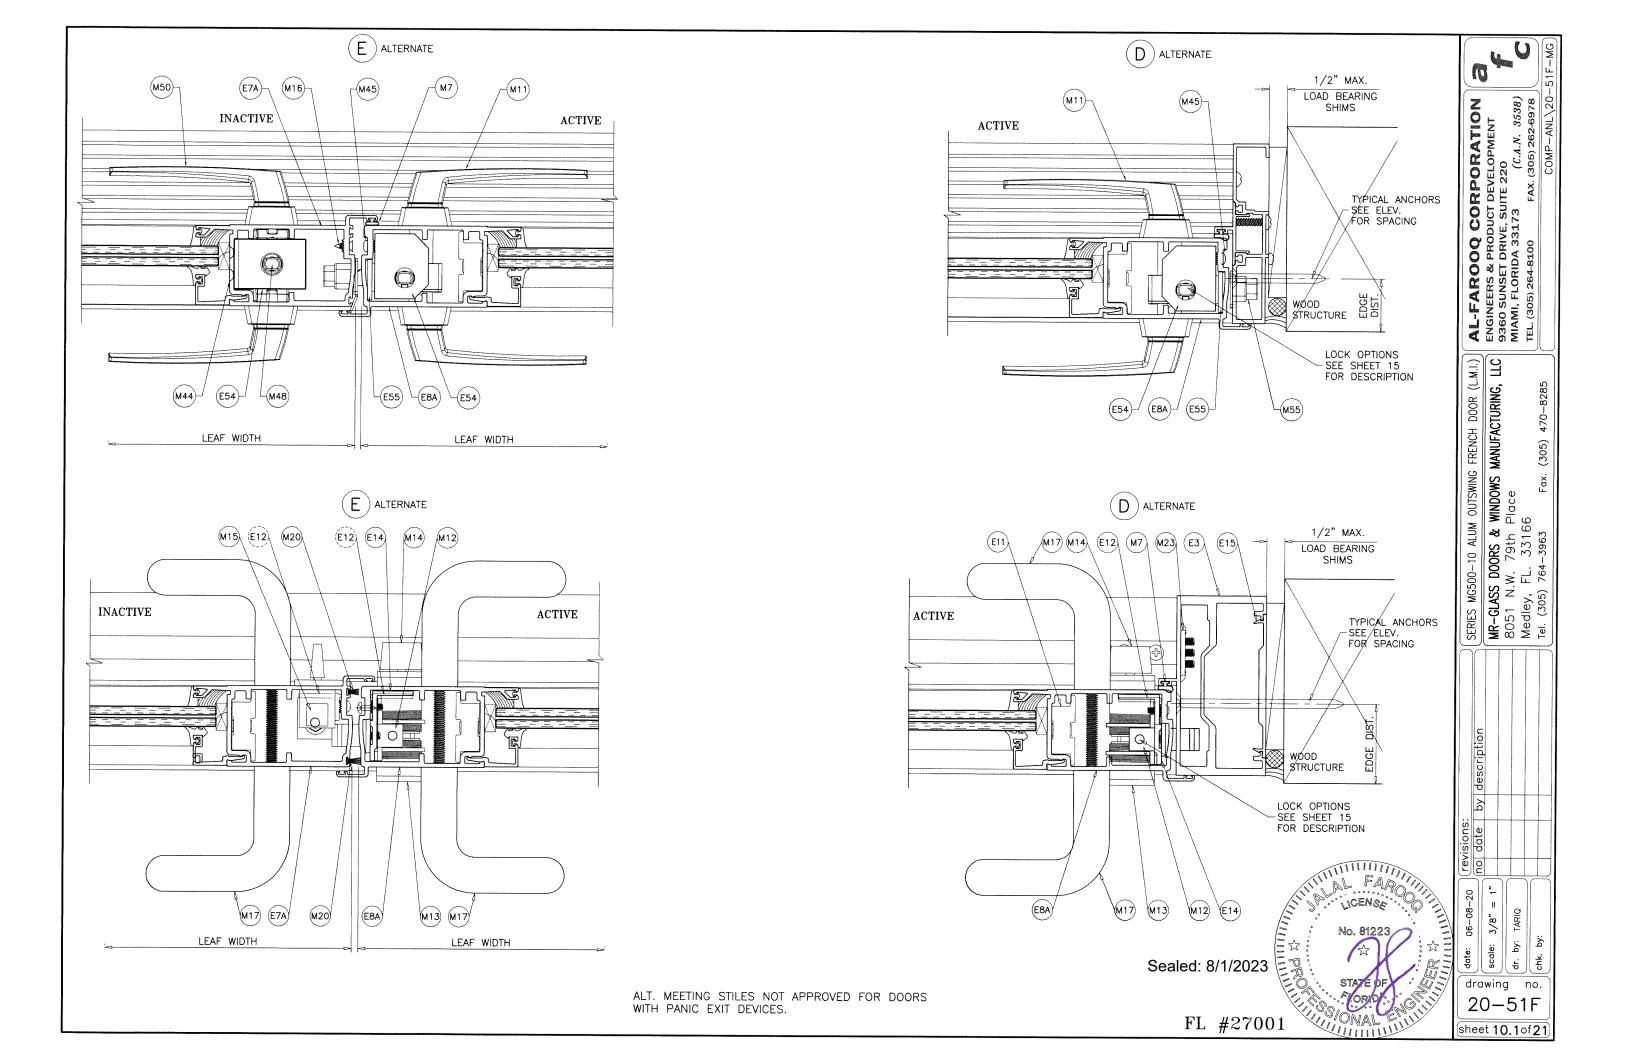

#### LOCK OPTIONS:

#### 3 POINT LOCK

#### OPTION #1:

MAX. FRAME HEIGHT = 120 IN. MAX. LEAF WIDTH = 48 IN. MAX. DESIGN LOAD = 90 PSF

#### ACTIVE LEAF:

KEY OPERATED THREE POINT LOCK SYSTEM 4015/4016 BY 'ADAMS RITE' WITH CONCEALED FLUSH BOLTS AT TOP & BOTTOM OF LOCK STILE AND A THUMB TURN ON THE INTERIOR, LOCATED AT 40" FROM BOTTOM OF PANEL FASTENED WITH

#### PANIC EXIT DEVICE

#### OPTION #2:

PANIC EXIT DEVICE MAX. FRAME HEIGHT = 120 IN. MAX. LEAF WIDTH = 48 IN. MAX. DESIGN LOAD = 90 PSF

#### ACTIVE & INACTIVE LEAF:

CONCEALED VERTICAL ROD PANIC EXIT DEVICE SERIES 3347 BY 'VON DUPRIN' LOCATED AT 40" FROM SILL AT EACH LEAF.

(2) #10-32 X 3/4" FH MACHINE SCREWS AT ONE END AND

(2) #10-24 X 1/2" FH MACHINE SCREWS AT OTHER END